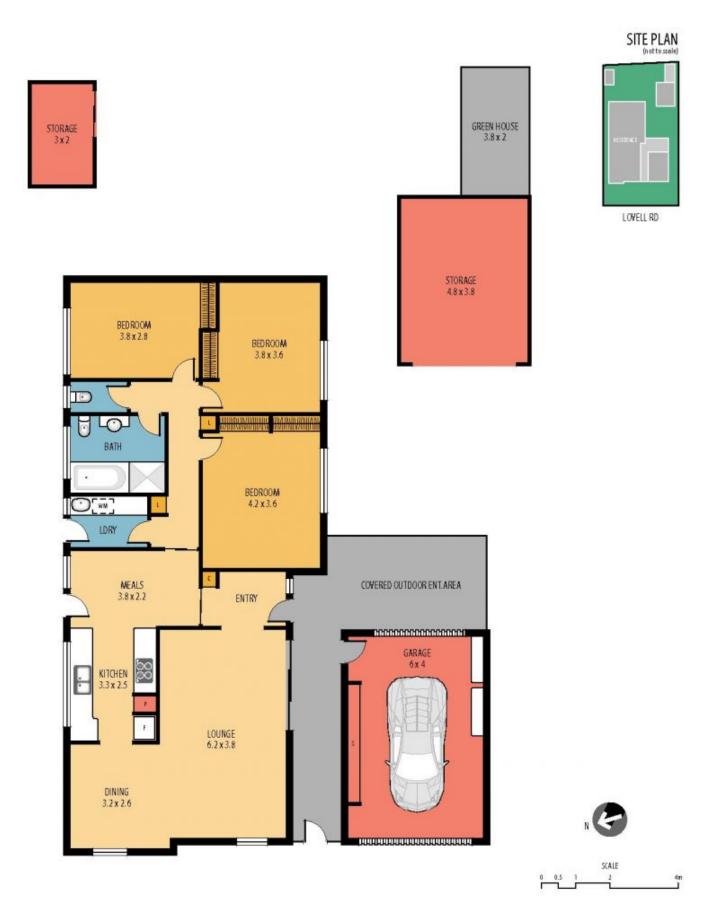

## 6 Lovell Road Umina Beach NSW

This solid, well- loved home is an absolute ripper and should definitely be on your inspection list.

Constructed of brick and tile, the house features 3x bedrooms (all with built in robes), spacious living area, ample kitchen space and a tidy bathroom with separate toilet.

Outside there is a single, drive through garage plus an additional under cover storage area and is located on a 512m2 (approx) level block.

Location wise, you are approximately a 7 minute drive to either Woy Woy train Station or Umina Beach Surf Life Saving club, with shopping centres, parks, golf and bowling clubs in between.

3 🛺 1 🔓 1 🗬

**Price** : \$ 575,000 **Land Size** : 512 sqm

View: https://www.wilsonsproperty.com.au/sale/ns

w/central-coast-region/umina-beach/residen

tial/house/5832121

lan Willis 02 4344 2511