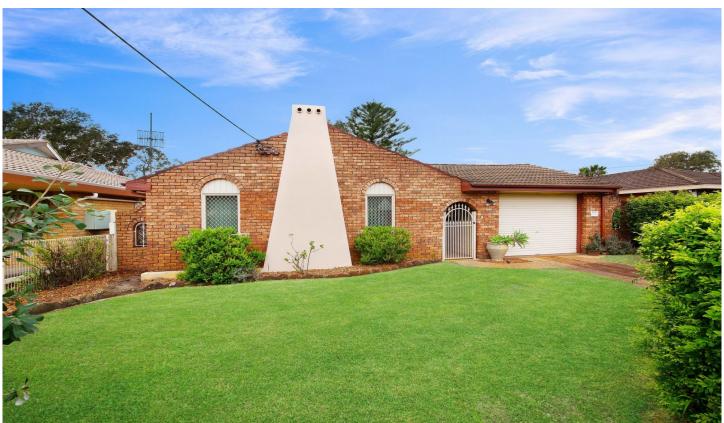

## 6 Lovell Road Umina Beach NSW

This solid, well- loved home is an absolute ripper and should definitely be on your inspection list.

Constructed of brick and tile, the house features 3x bedrooms (all with built in robes), spacious living area, ample kitchen space and a tidy bathroom with separate toilet.

Outside there is a single, drive through garage plus an additional under cover storage area and is located on a 512m2 (approx) level block.

Location wise, you are approximately a 7 minute drive to either Woy Woy train Station or Umina Beach Surf Life Saving club, with shopping centres, parks, golf and bowling clubs in between.