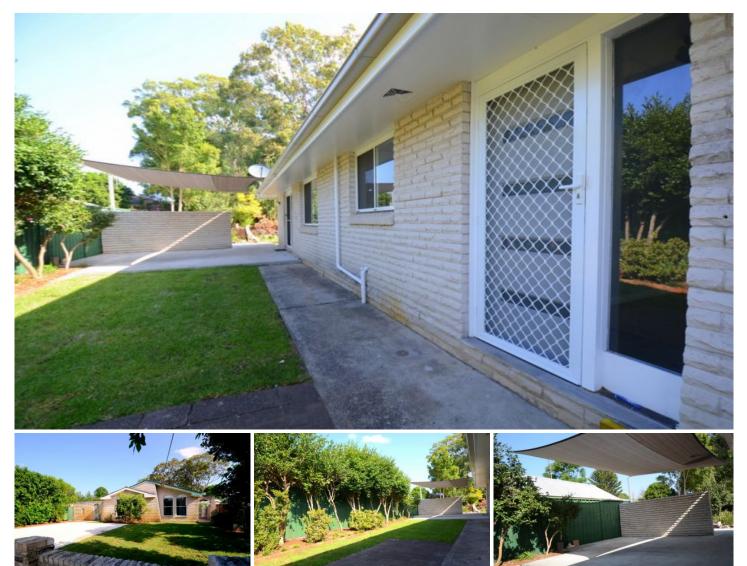

38 Alpha Road Woy Woy NSW

Modern 4 bedroom BRICK & TILE.

Featuring NEW en-suite & bathroom, built in robes in all beds, NEW carpet, good size open-plan living area opening onto covered outdoor entertaining area, NEW modern kitchen & appliances and plenty of storage & off-street parking.

Close proximity to Peninsula Leisure Centre, waterfront and also sporting fields & schools. Close to bus stop & 20 minute walk to trains.

: NEW gloss white kitchen with stone bench tops.

- : NEW electric F/F oven, ceramic cook-top, soft close cb'd & drawers, large pantry.
- : Dishwasher & air conditioner ; ceiling fans in all rooms.
- : Energy efficient LED lighting throughout.