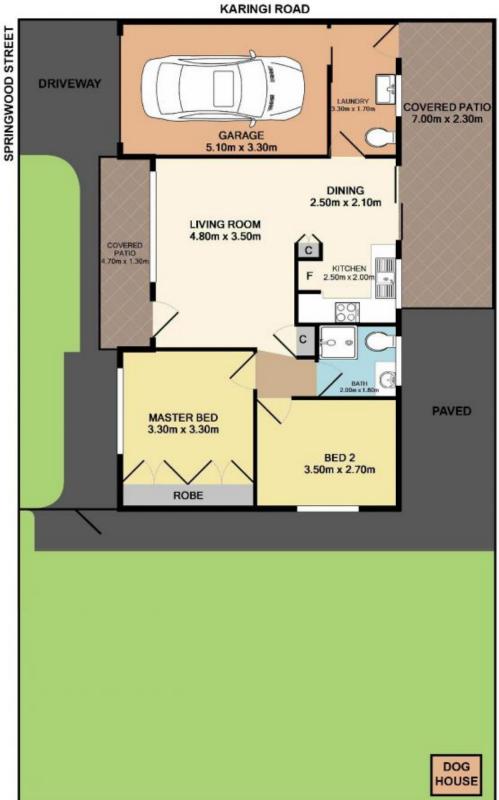

## 2/96 Karingi Street Ettalong Beach NSW

Conveniently located in the popular suburb of Ettalong Beach this two bedroom villa is situated within walking distances to all major attractions Ettalong has to offer. With new flooring, paint and blinds there is little left to do, but just enough to put your own splash and stamp on the property. Whether you are downsizing, investing or a first home buyer, this neat and tidy villa is sure to be of interest.

- Light filled interiors
- Open plan living and dining
- Separate laundry
- Internal access to the garage
- One common wall
- Two in the complex
- No shared driveway
- Private and generous sized courtyard
- Two toilets

## 2/96 KARINGI STREET, ETTALONG BEACH

Total Approx. Floor Area 77.2 SQ.M. 831 SQ.FT.

Measurements are approximate. Not to scale. For illustrative purposes only. Boundaries are approximate.