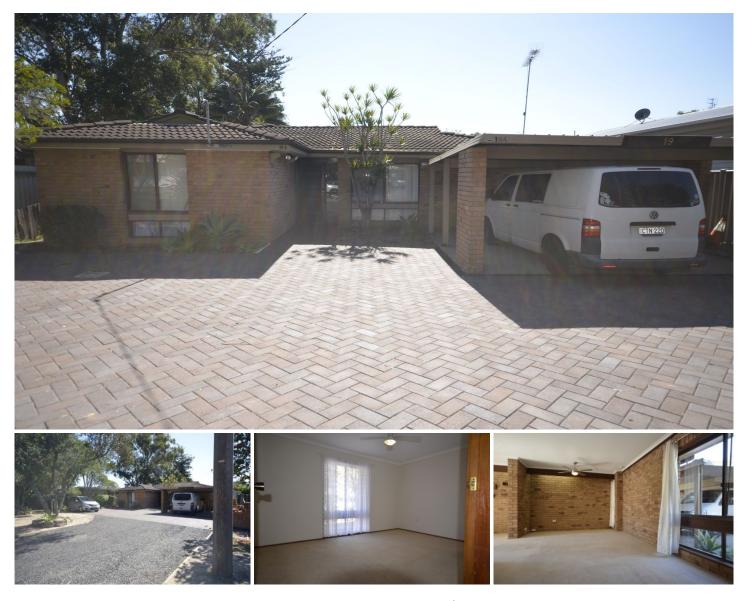

## **19 Winifred Avenue Umina Beach NSW**

This large family home is in a central position to shops schools and bowling club has 3 bedrooms all with builtin robes & ceiling fans ,it offers 2 lounge rooms 2 bathrooms 2 toilets ,a huge kitchen with walk in pantry , separate dining area looks out over the paved and tiled entertainment area ,yard is enclosed with a shed for use .SORRY NO PETS . no online applications please -applications can be downloaded from our website -www.wilsonsproperty.com.au 3 🛤 2 🚰 2 🚘