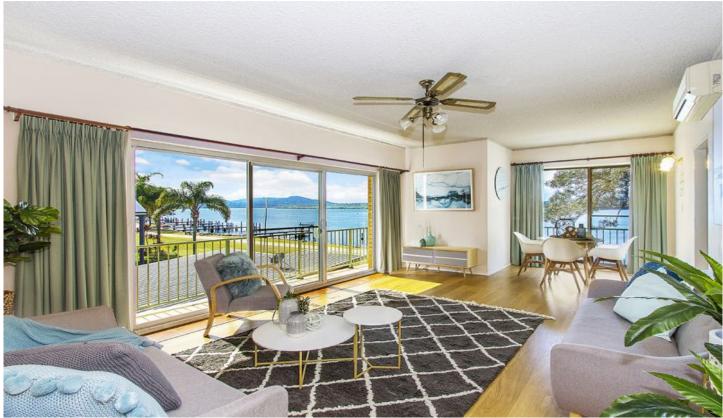

## 3/118 North Burge Road Woy Woy NSW

Kick back, relax and enjoy sweeping views over Brisbane Waters and its surrounds from the sun-drenched interiors of this waterside apartment. With a coveted position on the waterfront reserve, the north/east-facing apartment offers an unbeatable waterside lifestyle in one of Woy Woy's most desirable settings. Positioned on the 2nd floor/middle floor, the apartment's construction of full brick and concrete ceiling and floors makes it an ideal Waterfront getaway or top unbreakable investment.

- Never-to-be-built-out water views
- Solid two bedroom apartment with plenty of natural light
- Wrap around balcony
- Double bedroom with built-ins & both with waterviews
- Internal laundry
- Timber Kitchen facing the water
- Single garage with Automatic door