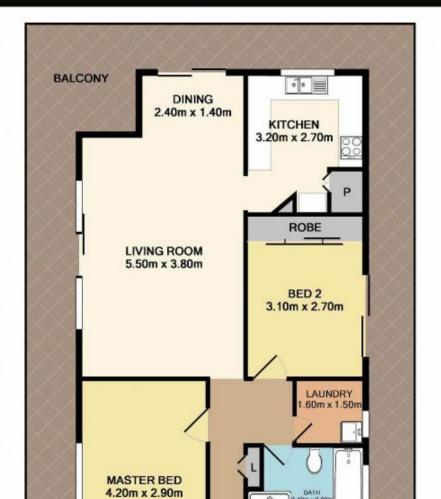

## 3/118 North Burge Road Woy Woy NSW

Kick back, relax and enjoy sweeping views over Brisbane Waters and its surrounds from the sun-drenched interiors of this waterside apartment. With a coveted position on the waterfront reserve, the north/east-facing apartment offers an unbeatable waterside lifestyle in one of Woy Woy's most desirable settings. Positioned on the 2nd floor/middle floor, the apartment's construction of full brick and concrete ceiling and floors makes it an ideal Waterfront getaway or top unbreakable investment.

- Never-to-be-built-out water views
- Solid two bedroom apartment with plenty of natural light
- Wrap around balcony
- Double bedroom with built-ins & both with waterviews
- Internal laundry
- Timber Kitchen facing the water
- Single garage with Automatic door

## 3/118 North Burge Road, Woy Woy

Total Approx. Floor Area 90 SQ.M. 968 SQ.FT.

Measurements are approximate. Not to scale. For illustrative purposes only. Boundaries are approximate.