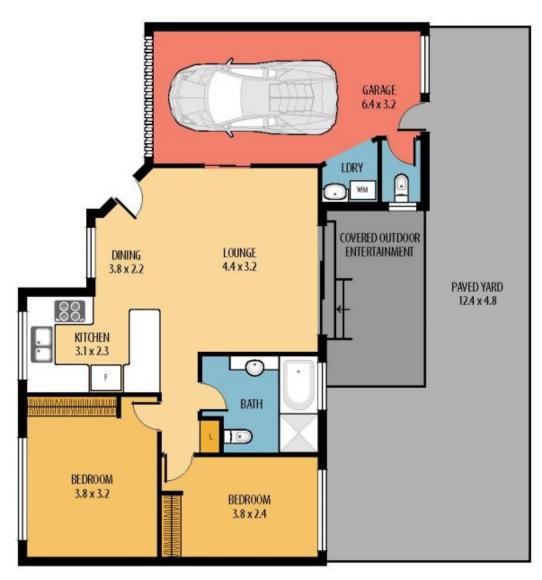

#### Features include

- 2 bedrooms both with BIR
- Bathroom with Shower & Bath
- Internal access to Garage
- Single LUG
- \$300 Pq Strata fees
- Air conditioned living area
- Great complex with guest parking
- Light Filled interiors
- Close proximity to Woy Woy train station, major amenities, beaches and many popular clubs and cafes
- 85 minutes approx. from Sydney CBD

## 2/2 VIDLER AVE, WOY WOY