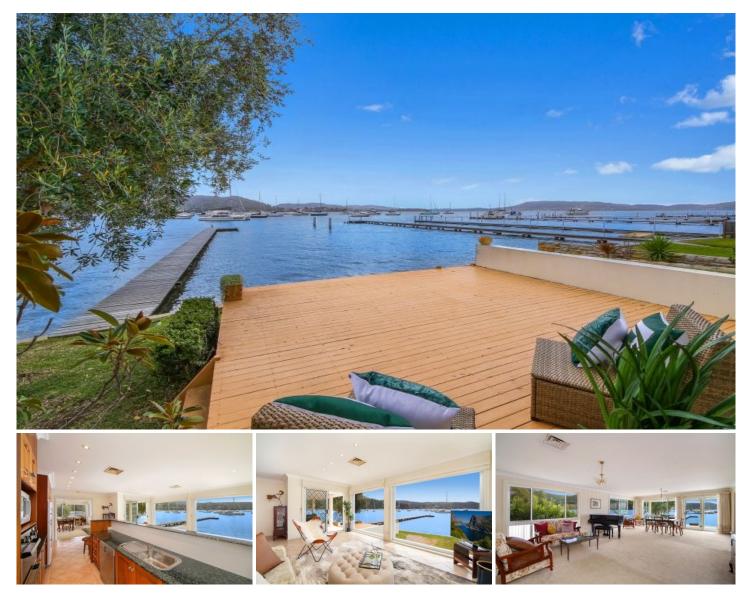

## 88 Brisbane Water Drive Koolewong NSW

Positioned with a stunning North aspect and expansive light filled living areas this home uses the best a waterfront can offer.

The home features four spacious bedrooms, formal and informal living areas, galley style kitchen overlooking your private jetty and a great undercover entertaining area.

There are not many north facing waterfronts in this area this is truly one of a kind