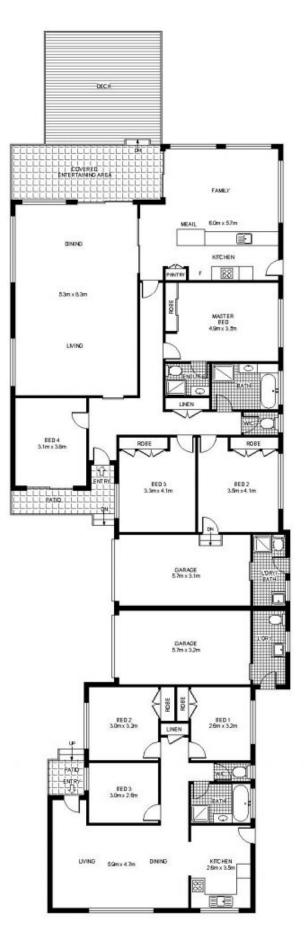

## 88 BRISBANE WATER DRIVE, KOOLEWONG

nternal Area: 286m² External Area: 47m² Total: 3<u>33m²</u>