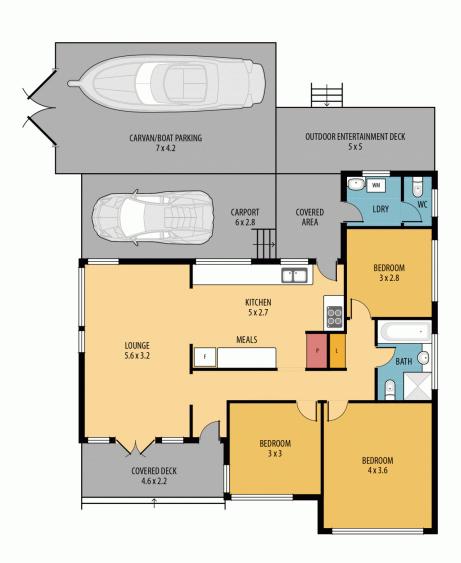

## 253 Burge Road Woy Woy NSW

This charming cottage is located just a hop, skip and a jump away from the waterfront reserve at Woy Woy. Just recently had some new touches, this property has a lovely light loungeroom, 3 bedrooms, new kitchen and a sundrenched back yard to enjoy. Off street parking is also included. Quick drive to the shops and station and short walk to the Leisure Centre. Don't miss this one. Please note, granny flat shown on floor plan is not included and is rented separately with completely separate access.