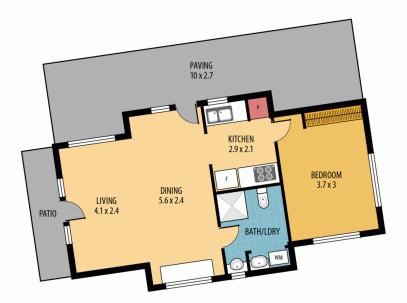

## 253 Burge Road Woy Woy NSW

This charming cottage is located just a hop, skip and a jump away from the waterfront reserve at Woy Woy. Just recently had some new touches, this property has a lovely light loungeroom, 3 bedrooms, new kitchen and a sundrenched back yard to enjoy. Off street parking is also included. Quick drive to the shops and station and short walk to the Leisure Centre. Don't miss this one. Please note, granny flat shown on floor plan is not included and is rented separately with completely separate access.