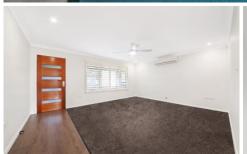

## Features Include:

- Great undercover outdoor entertaining area
- Good size living room
- Brand new kitchen overlooking backyard
- Colour bond roofing
- Internal Laundry
- Bathroom with separate toilet
- Curb and Guttered street
- Light filled interiors