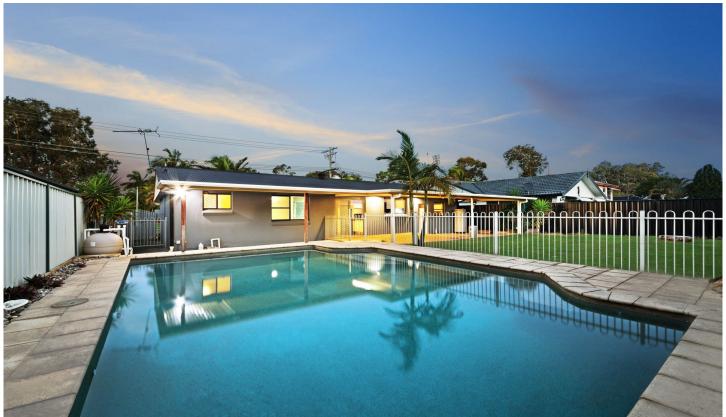

## 29 Connex Road Umina Beach NSW

This 3 bedroom brick rendered home is not to be missed, situated on a level 613 sqm landscaped block of land featuring a salt water pool drenched in sun, 3 bedrooms, New kitchen and single lock up garage with modern touches throughout this home is perfect for a family or investors alike.

## Features Include:

- Great undercover outdoor entertaining area
- Good size living room
- Brand new kitchen overlooking backyard
- Colour bond roofing
- Internal Laundry
- Bathroom with separate toilet
- Curb and Guttered street
- Light filled interiors