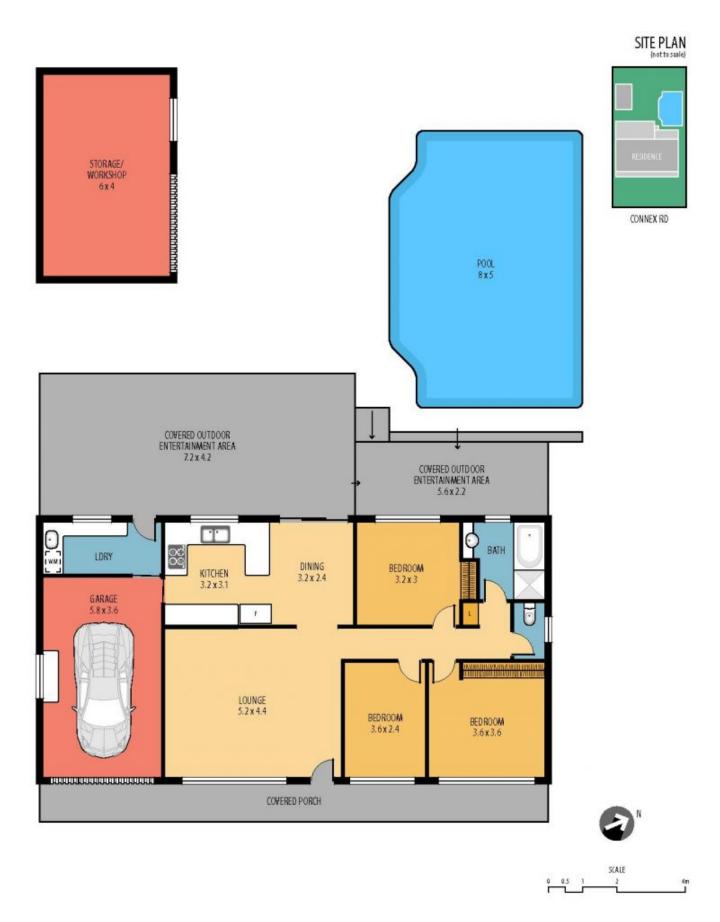

## 29 Connex Road Umina Beach NSW

This 3 bedroom brick rendered home is not to be missed, situated on a level 613 sqm landscaped block of land featuring a salt water pool drenched in sun, 3 bedrooms, New kitchen and single lock up garage with modern touches throughout this home is perfect for a family or investors alike.

## Features Include:

- Great undercover outdoor entertaining area
- Good size living room
- Brand new kitchen overlooking backyard
- Colour bond roofing
- Internal Laundry
- Bathroom with separate toilet
- Curb and Guttered street
- Light filled interiors