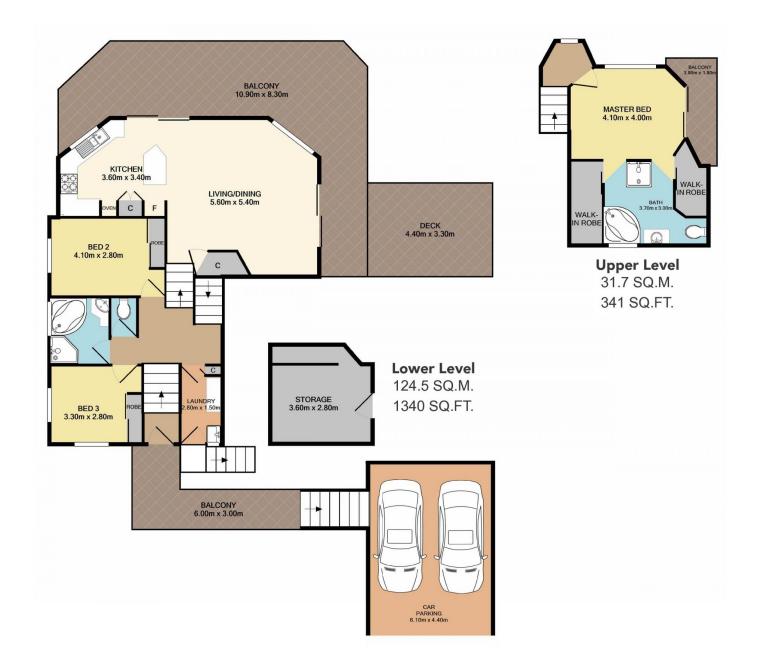

## 176 Phegans Bay Road, Phegans Bay

Total Approx. Floor Area 156.2 SQ.M. 1681 SQ.FT.

Measurements are approximate. Not to scale. For illustrative purposes only. Boundaries are approximate.