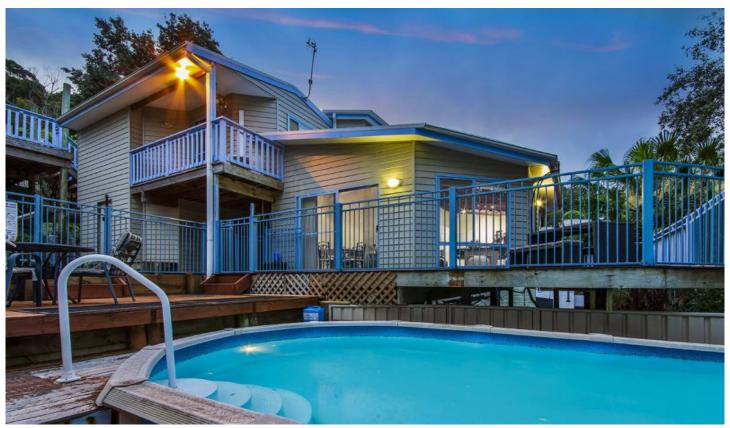

## 176 Phegans Bay Road Phegans Bay NSW

A fantastic Bay side setting, split level designed Bays home with tastefully appointed interiors and a near level yard makes this home the perfect environment for a relaxed peaceful lifestyle.

Located one house back from Phegan's Bay waterfront with public jetty, open spaces and picnic tables, the three bedroom home with great entertaining spaces & water views is complete with huge master suite with his & hers walk in robes, ensuite with corner spa & Juliette balcony perfect for the parents retreat.

Designed with a focus on sun-drenched family entertaining spaces with raked ceilings, plenty of natural light and opening to your outdoor hardwood entertaining deck overlooking the pool, yard and views.

Set on approx 864.5sqm of land, the home has one of Phegan's Bays best blocks of land and with level parking for 4 cars is hard to equal within this setting.

3 📭 2 🔓 4 😭

**Price** : \$ 725,000 Land Size: 864.5 sqm