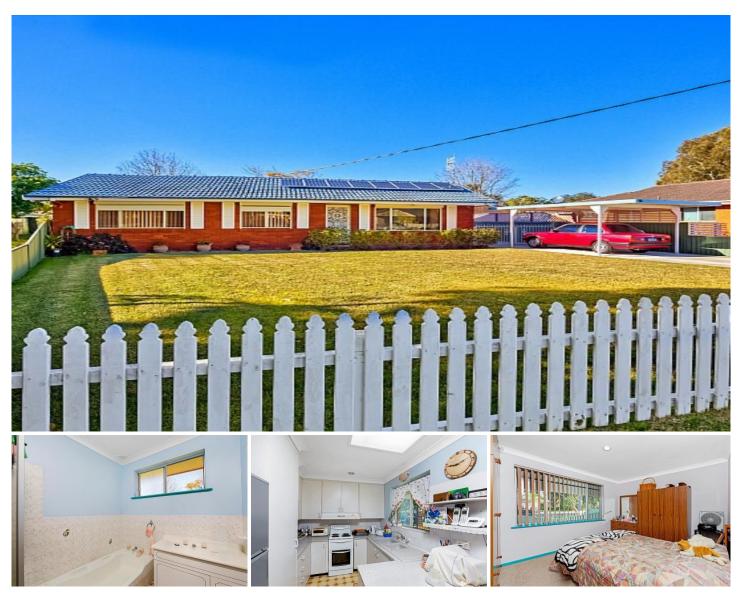

## 18 Norma Crescent Woy Woy NSW

Very well cared for Ranch Style home in the much sought after 'ADIN ESTATE' - with EXTRA'S. 749m2 of level landscaped gardens (front and back). Absolutely immaculate home! L-shaped lounge-dining rooms, spacious bathroom with seperate w.c. Three bedrooms (2 x B.I.R'S). Single lock up garage, Single Carport, tonnes of room for a MOBILE HOME or CARAVAN. Men's workshop, PLUS a Garden Shed - Room to move.