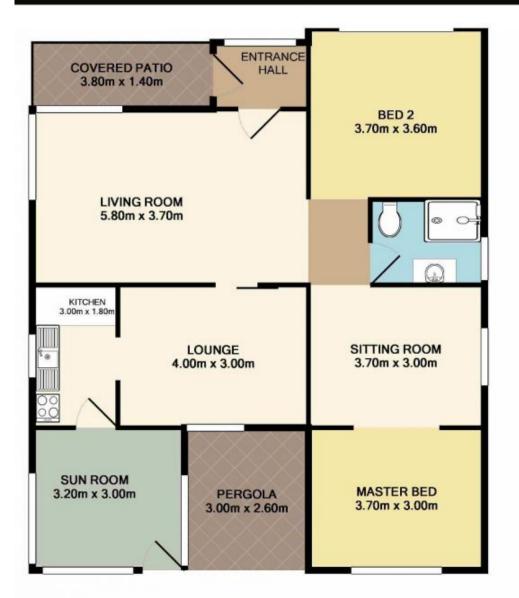

## 200 BLACKWALL ROAD, WOY WOY

Total Approx. Floor Area 140.1 SQ.M. 1508 SQ.FT.

Measurements are approximate. Not to scale. For illustrative purposes only. Boundaries are approximate.