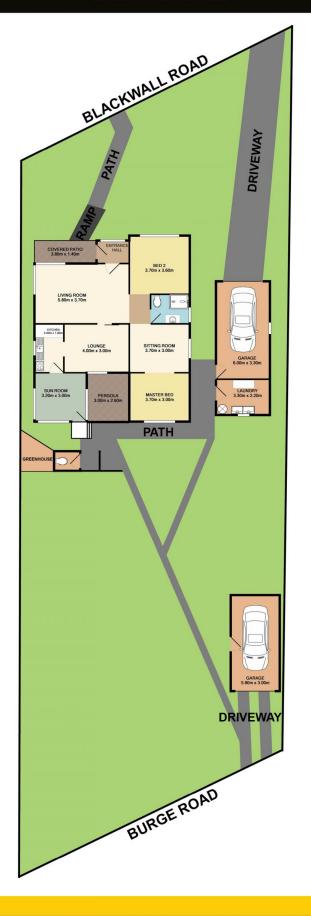

## **SITE PLAN**

## 200 BLACKWALL ROAD, WOY WOY

? 2 Street Frontages- R1 Residential Zoning

? Opportunity for multi-story unit development

? High density FSR & 11.0 metre height limit... Under GLEP 2014 ?STCA.

2 📭 1 🖺 2 😭

Price : \$ 852,000 Land Size : 872 sqm