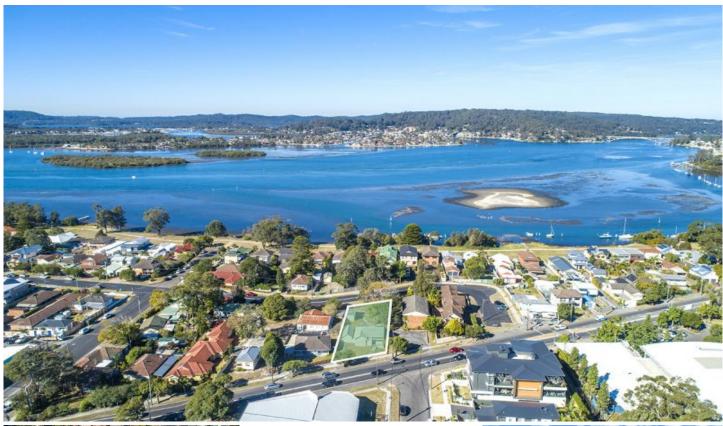

## 200 Blackwall Road Woy Woy NSW

200 BLACKWALL ROAD, WOY WOY

AUCTION 29TH SEPTEMBER 2018 - 11 AM ON SITE

LARGE DUAL-FRONTAGE SITE BLUE RIBBON POSITION approx 872m2

This multi-unit development site delivers a fabulous opportunity to the astute investor/developer to secure this premium location, on transport & close to the thriving hub of Woy Woy CBD & close to Sports Leisure Centre, Waterfront & Surf Beaches and a little over 1 hour North of Sydney.

? 2 Street Frontages- R1 Residential Zoning

? Opportunity for multi-story unit development

? High density FSR & 11.0 metre height limit... Under GLEP 2014 ?STCA.

2 📭 1 🖺 2 😭

Price : \$ 852,000 Land Size : 872 sqm