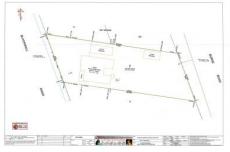

## 200 Blackwall Road Woy Woy NSW

200 BLACKWALL ROAD, WOY WOY

AUCTION 29TH SEPTEMBER 2018 - 11 AM ON SITE

LARGE DUAL-FRONTAGE SITE BLUE RIBBON POSITION approx 872m2

This multi-unit development site delivers a fabulous opportunity to the astute investor/developer to secure this premium location, on transport & close to the thriving hub of Woy Woy CBD & close to Sports Leisure Centre, Waterfront & Surf Beaches and a little over 1 hour North of Sydney.

? 2 Street Frontages- R1 Residential Zoning

? Opportunity for multi-story unit development

? High density FSR & 11.0 metre height limit... Under GLEP 2014 ?STCA.

2 📭 1 🖺 2 😭

Price : \$ 852,000 Land Size : 872 sqm

**View**: https://www.wilsonsproperty.com.au/sale/ns

w/central-coast-region/woy-woy/residential/

house/5832057



##