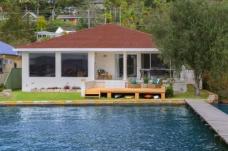

## 88 Brisbane Water Drive Koolewong NSW

Positioned with a stunning North aspect and expansive light filled living areas this home provides the ideal escape with the luxury of an income or in law accommodation.

- 758sqm absolute waterfront block of land with private jetty
- 4 bedroom house + 3 bedroom villa
- 2 x single garages
- Private deep water jetty
- North aspect
- Premier waterfront position
- 5 mins to Woy Woy CBD
- 1min from Koolewong Train station