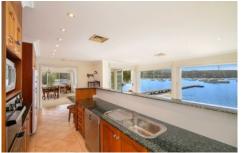

The main home features four spacious bedrooms, formal and informal living areas, galley style kitchen overlooking your private jetty and a great undercover entertaining area. The rear property (street side) is an original three bedroom villa with good living area single garage and private courtyard.