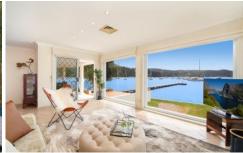

## 88 Brisbane Water Drive Koolewong NSW

Positioned with a stunning North aspect and expansive light filled living areas this home provides the ideal escape with the luxury of an income or in law accommodation.

The main home features four spacious bedrooms, formal and informal living areas, galley style kitchen overlooking your private jetty and a great undercover entertaining area. The rear property (street side) is an original three bedroom villa with good living area single garage and private courtyard.