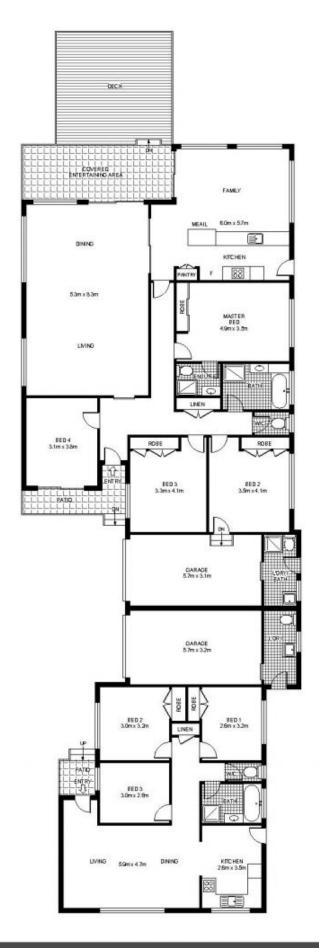

The main home features four spacious bedrooms, formal and informal living areas, galley style kitchen overlooking your private jetty and a great undercover entertaining area. The rear property (street side) is an original three bedroom villa with good living area single garage and private courtyard.

- 758sqm absolute waterfront block of land with private jetty
- 4 bedroom house + 3 bedroom villa
- 2 x single garages
- Private deep water jetty
- North aspect
- Premier waterfront position
- 5 mins to Woy Woy CBD
- 1min from Koolewong Train station