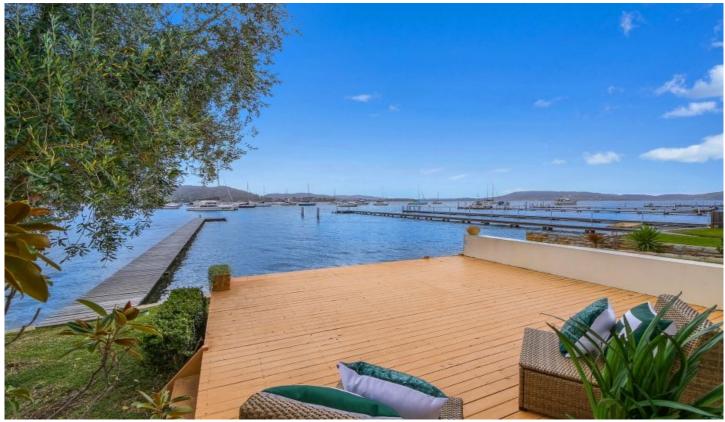

## 88 Brisbane Water Drive Koolewong NSW

Positioned with a stunning North aspect and expansive light filled living areas this home provides the ideal escape with the luxury of an income or in law accommodation.

The main home features four spacious bedrooms, formal and informal living areas, galley style kitchen overlooking your private jetty and a great undercover entertaining area. The rear property (street side) is an original three bedroom villa with good living area single garage and private courtyard.

- 758sqm absolute waterfront block of land with private jetty
- 4 bedroom house + 3 bedroom villa
- 2 x single garages
- Private deep water jetty
- North aspect
- Premier waterfront position
- 5 mins to Woy Woy CBD
- 1min from Koolewong Train station