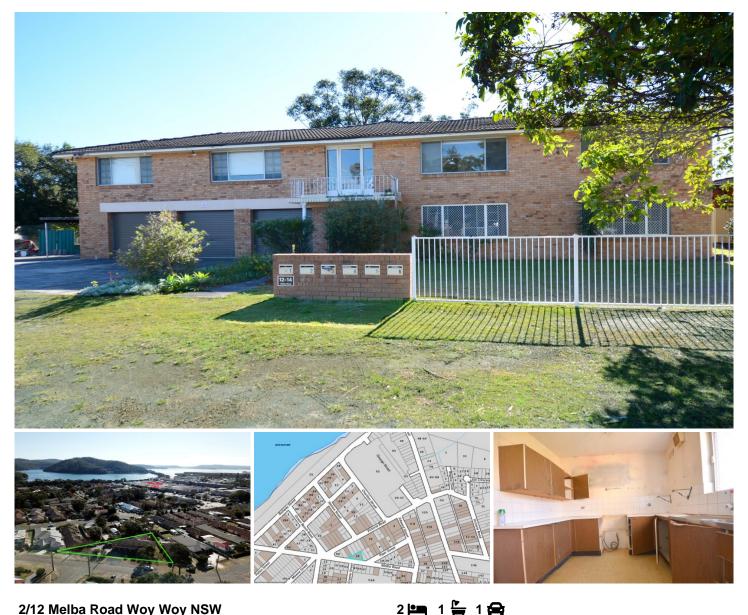

## 2/12 Melba Road Woy Woy NSW

2/12 MELBA RD, WOY WOY

SECURE & CONVENIENT - Renovator & Bargain Hunters NEEDED !

Entry level opportunity exists with this solid (full brick) and well located ground floor home unit with garage. This is a great entry level opportunity needing a full renovation. Offering 2 bedrooms and open plan living area & nice size kitchen space.

Perfectly located only 5 minute stroll to trains station and 2 shopping plazas anchored by major tenants Coles and Woolworths. 10 minutes to surfing beaches.

With the high level growth predicted across the Woy Woy Peninsula, this is an outstanding investment / renovator