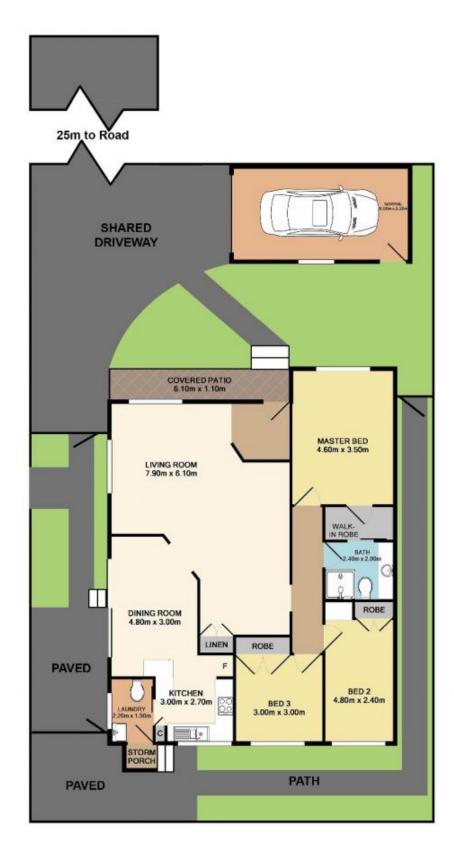

eparate lounge dining areas, freshly painted and carpet through out and on a sun drenched 306sqm of land.

- 250m to Booker Bay Beach, 400m to Ettalong Markets
- Torrens Title property
- Low maintenance 306sqm block of land
- Easy-care landscaped gardens
- Single Garage with automatic door
- Spacious living area as an informal lounge dining area
- Separate dining/sitting room

3 📭 1 🖺 1 🗬

**Price** : \$ 540,000 **Land Size** : 306 sqm

View: https://www.wilsonsproperty.com.au/sale/ns

w/central-coast-region/booker-bay/residenti

al/villa/5832045



Andrew Quilkey 02 4344 2511









## **52A WEBB ROAD, BOOKER BAY**

Total Approx. Floor Area 134.4 SQ.M. 1447 SQ.FT.

Measurements are approximate. Not to scale. For illustrative purposes only. Boundaries are approximate.



## SITE PLAN





## 52A WEBB ROAD, BOOKER BAY