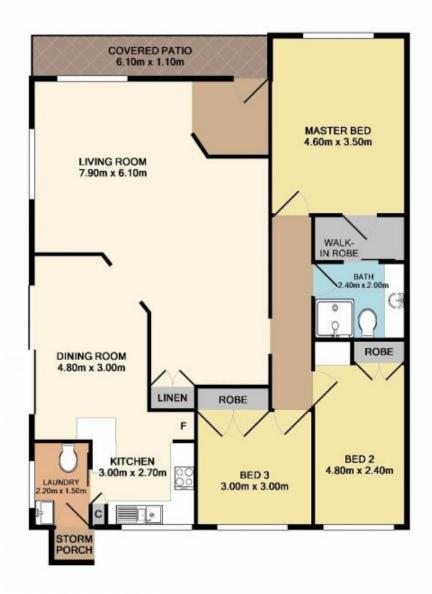

## **52A WEBB ROAD, BOOKER BAY**

Total Approx. Floor Area 134.4 SQ.M. 1447 SQ.FT.

Measurements are approximate. Not to scale. For illustrative purposes only. Boundaries are approximate.

## 52A WEBB ROAD, BOOKER BAY