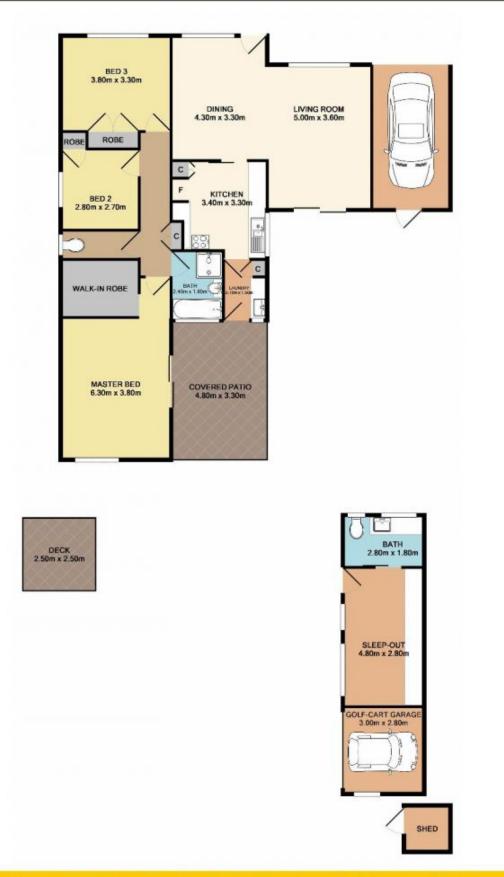

## **80 EVERGLADES CRESCENT, WOY WOY**

Total Approx. Floor Area 148.8 SQ.M. 1601 SQ.FT.

Measurements are approximate. Not to scale. For illustrative purposes only. Boundaries are approximate.