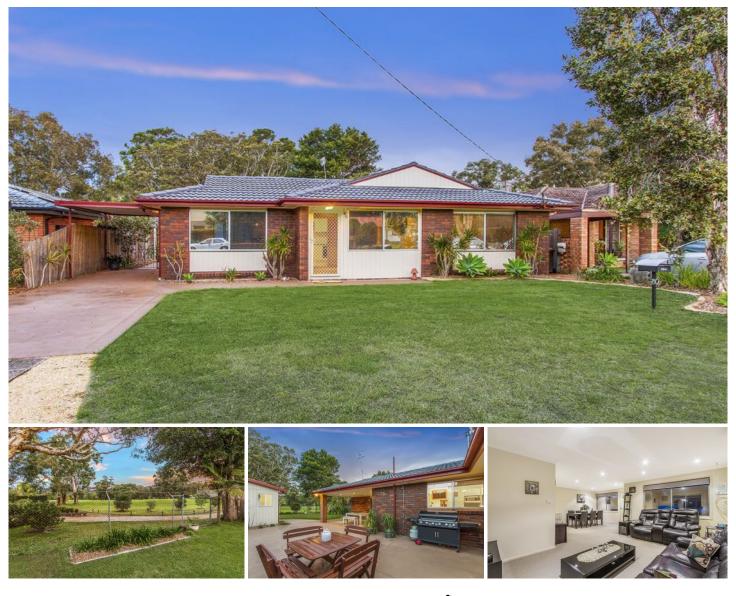

#### 80 Everglades Crescent Woy Woy NSW

Nestled in quiet street backing onto Everglades Country clubs golf course. This wonderful three bedroom house with sleep out offers a fresh modern interior and great outdoor entertaining areas taking in the parkland views.

- 3 Bedrooms all with built in robes, master with a huge walk in robe

- Views across the Golf Course
- Updated kitchen and bathroom
- Sleep out with Golf buggy garage
- Direct access to Golf Course
- Undercover alfresco entertaining area
- Drive through carport
- Large North facing windows giving great natural light
- Golfers dream Location...

Looking at an amazing property in a premier location with direct Golf access and great outlook then look no further.