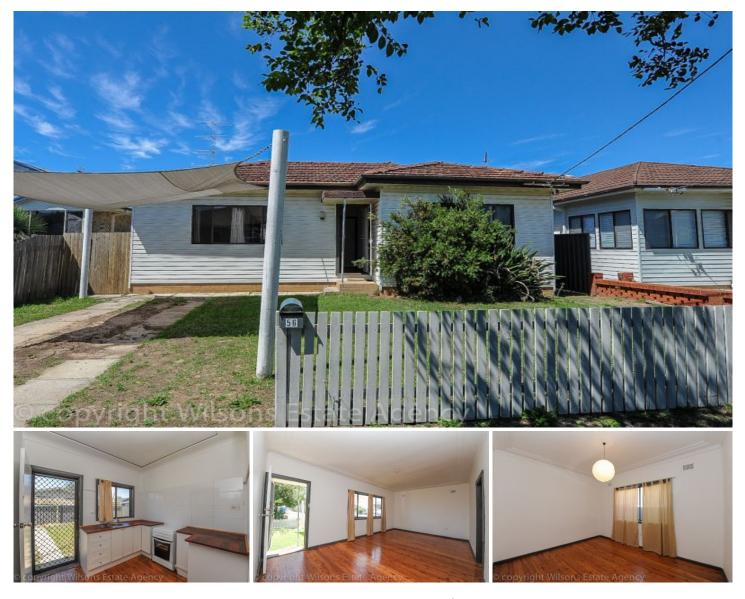

## 56 Bangalow, Street Ettalong Beach NSW

Conveniently located on a level block close to popular Ettalong Beach and shopping precinct, and within walking distance to local primary school, is our 3 bedroom cottage. With lovely high ceilings, 2 larger bedrooms and one smaller room that can be used as a 3rd bedroom or office/study, modern bathroom, small but tidy kitchen, fully fenced yard and off street parking, this neat & tidy package is a must to inspect.