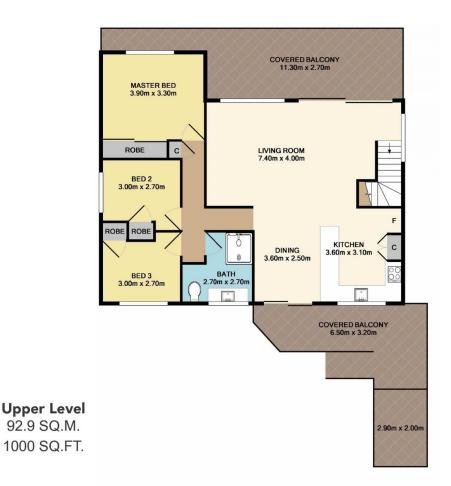

### 10 Wattle Crescent, Phegans Bay

Total Approx. Floor Area 190.6 SQ.M. 2051 SQ.FT.

Measurements are approximate. Not to scale. For illustrative purposes only. Boundaries are approximate.

## 10 Wattle Crescent, Phegans Bay

Measurements are approximate. Not to scale. For illustrative purposes only. Boundaries are approximate.