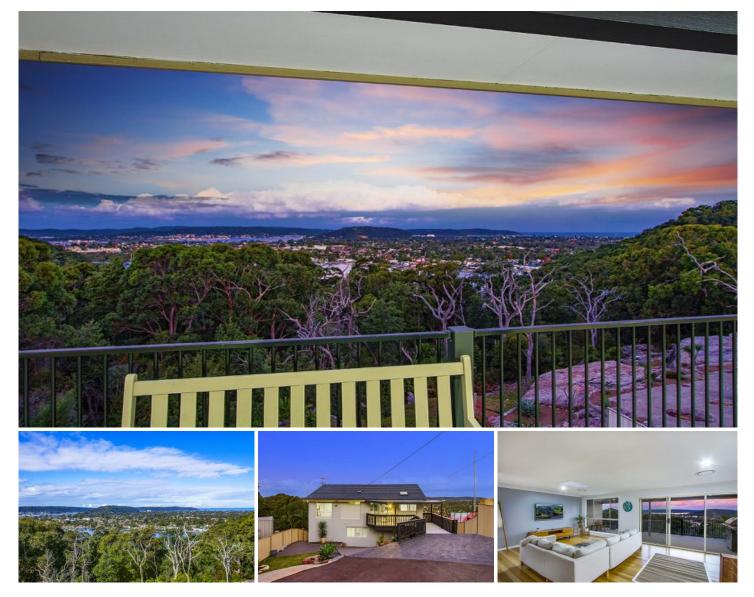

#### **10 Wattle Crescent Phegans Bay NSW**

Tastefully renovated home using a mixture of original features combined with modern styling to create this unique and fantastic Bays oasis with Panoramic Views.

Designed to take full advantage of captivating views, this stunning Bays home has been conceived as a forever family home with a strong connection to its bush land surroundings & Views. A two-story design seeing ample living, bedroom and bathroom spaces on both levels which capture the outside views and surrounds from every angle.

- Level entry from the street
- Two off street parking spaces
- 5 Good size bedrooms
- Sun Drenched Block of Land
- Two designer bathrooms
- Two separate living areas
- Ducted Airconditioning