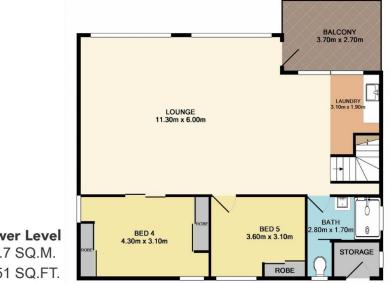

## wilsons

Lower Level 97.7 SQ.M. 1051 SQ.FT.

### 10 Wattle Crescent, Phegans Bay

Total Approx. Floor Area 190.6 SQ.M. 2051 SQ.FT.

Measurements are approximate. Not to scale. For illustrative purposes only. Boundaries are approximate.