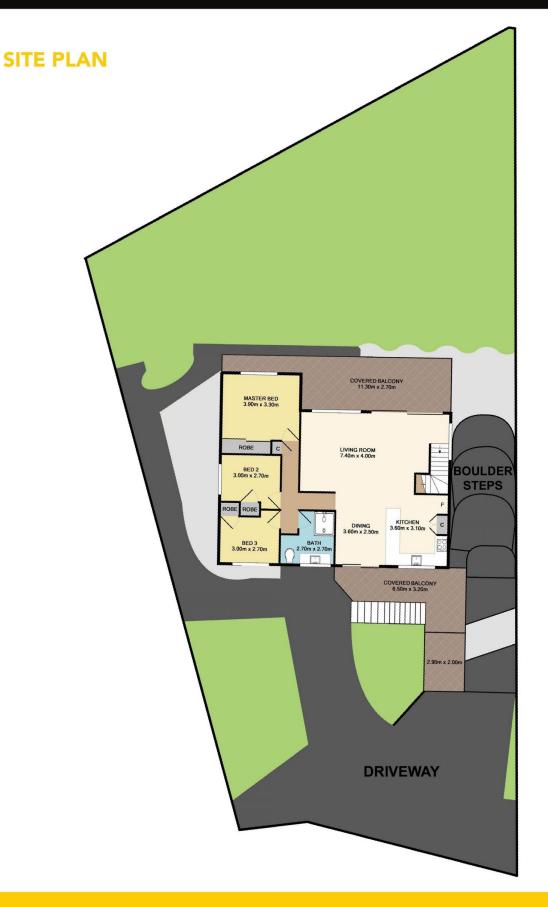

## 10 Wattle Crescent, Phegans Bay

Measurements are approximate. Not to scale. For illustrative purposes only. Boundaries are approximate.