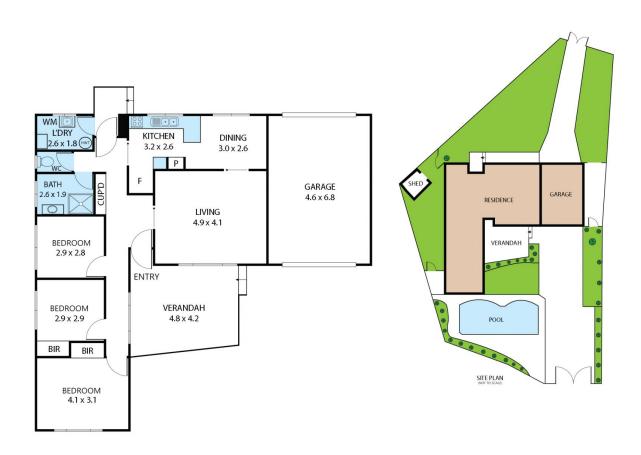

The house itself contains three bedrooms (built in robes to two), tidy & comfortable kitchen with attached dining space, tastefully renovated bathroom & attached outside laundry.

There is plenty of room on the 632m2 (approx) block for the large in ground pool plus yard space for the kids while parking is well catered for with the single garage with drive through access in addition to the undercover carport.

## 5 Jasmine Place, Umina Beach

Whilst every attempt has been made to ensure the accuracy of the floor plan contained here, measurements of doors, windows, rooms and any other items are approximate and no responsibility is taken for any error, omission, or misstatement. This plan is for illustrative purposes only and should be used as such by any prospective purchaser.

INTERNAL AREA : 92sqm EXTERNAL AREA : 17sqm GARAGE AREA : 28sqm LAND AREA : 632sqm