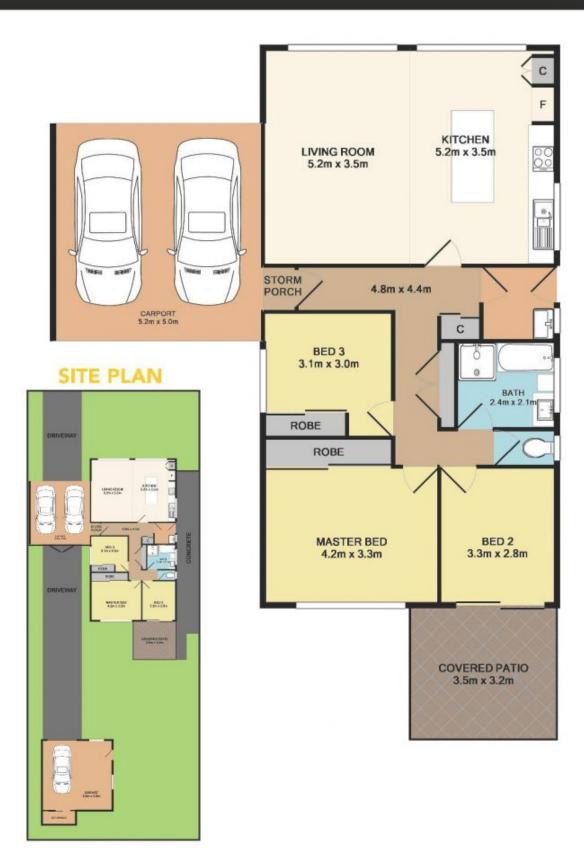

## 9 Neptune Street Umina Beach NSW

Situated at the end of a quiet cul-de-sac this beautifully renovated rendered brick home has all the features you have been looking for. Offering three spacious bedrooms, two of which with built in robes and all with ceiling fans; a near new kitchen with stainless steel appliances, breakfast bar and dishwasher; and a light and bright modern bathroom with separate toilet.

## Additional features include:

- Open planned living and dining area with tiled flooring, fans and air conditioning.
- Downlights throughout.
- Double garage at the rear of the property.
- Single carport.
- Bore water.
- Rental estimate: \$480pw.
- 4 min drive to Ocean Beach surf club.

Total Approx. Floor Area 156.1 SQ.M. 1680 SQ.FT.

Measurements are approximate. Not to scale. For illustrative purposes only. Boundaries are approximate.