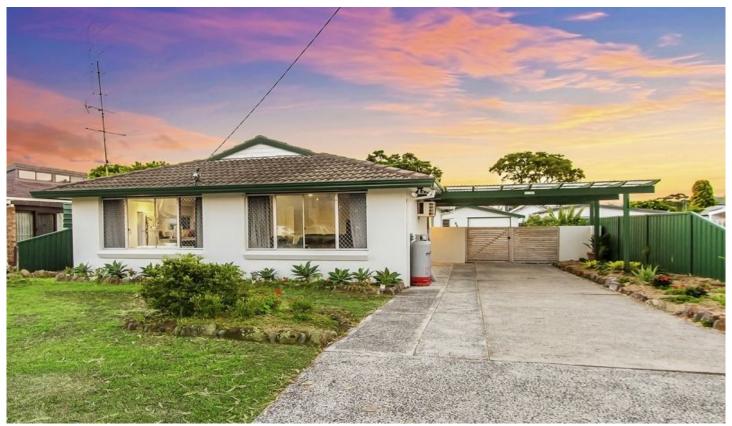

## 9 Neptune Street Umina Beach NSW

Situated at the end of a quiet cul-de-sac this beautifully renovated rendered brick home has all the features you have been looking for. Offering three spacious bedrooms, two of which with built in robes and all with ceiling fans; a near new kitchen with stainless steel appliances, breakfast bar and dishwasher; and a light and bright modern bathroom with separate toilet.

## Additional features include:

- Open planned living and dining area with tiled flooring, fans and air conditioning.
- Downlights throughout.
- Double garage at the rear of the property.
- Single carport.
- Bore water.
- Rental estimate: \$480pw.
- 4 min drive to Ocean Beach surf club.

## 3 🚐 1 🟪 3 🗬

**Price** : \$ 665,000 **Land Size** : 544 sqm

View: https://www.wilsonsproperty.com.au/sale/ns

w/central-coast-region/umina-beach/residen

tial/house/5832000

Jackson White 02 4344 2511

Andrew Quilkey 02 4344 2511