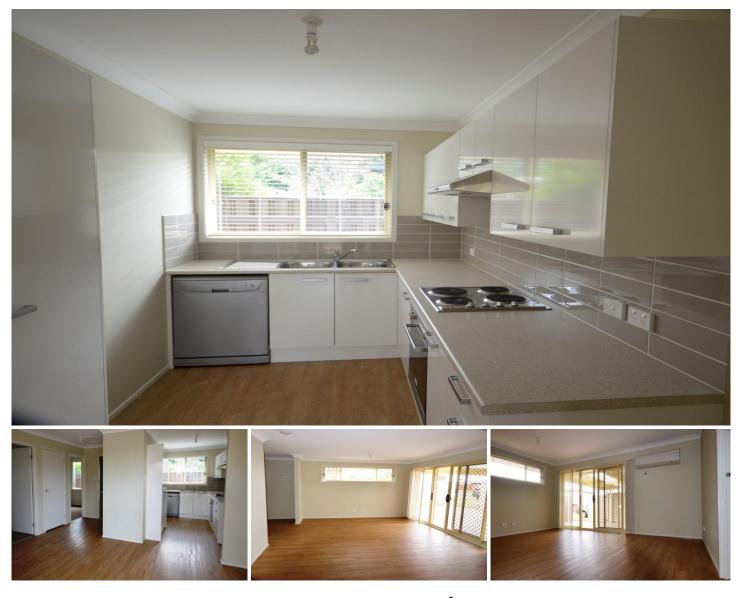

## 71a McEvoy Avenue Umina Beach NSW

A near new 2 bedroom home with large under cover entertaining area, will suit couple or small family.

Quiet position with private access on corner allotment, a few minutes walk to clean UMINA surfing beach Cafe's & Shops.

Stunning gloss white kitchen, large pantry and near new appliances including a dishwasher. Open plan living areas with air conditioning leading to sunny outdoor area.

Both bedrooms have built in robes, and a beautiful bathroom with separate laundry.