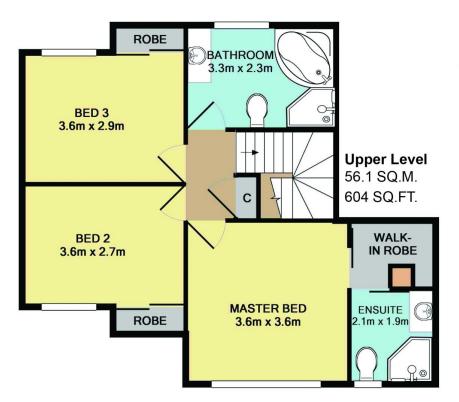

- Sunken living area opening onto a private landscaped courtyard
- Modern large kitchen with stone bench tops
- Ducted air conditioning through out
- Three large bedrooms main with ensuite and walk in robe
- Double garage with automatic door and internal access
- Quality location with the waterfront just meters away and transport at the door
- Woy Woy CBD & railway approx. 1.5km away
- 90mins from Sydney CBD

Total Approx. Floor Area 139.3 SQ.M. 1500 SQ.FT.

Measurements are approximate. Not to scale. For illustrative purposes only.