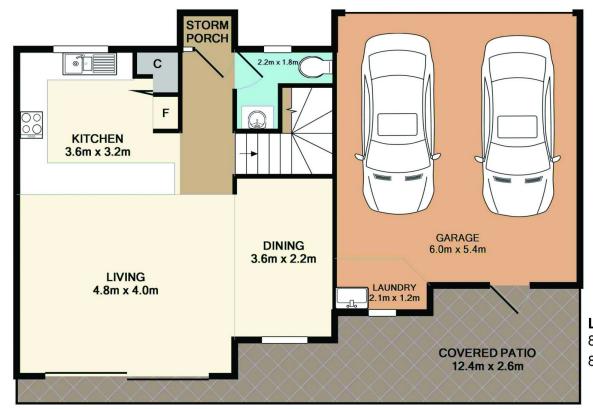

- Sunken living area opening onto a private landscaped courtyard
- Modern large kitchen with stone bench tops
- Ducted air conditioning through out
- Three large bedrooms main with ensuite and walk in robe
- Double garage with automatic door and internal access
- Quality location with the waterfront just meters away and transport at the door
- Woy Woy CBD & railway approx. 1.5km away
- 90mins from Sydney CBD

3 😕 2 🔓 2 🖨

**Price:** \$712,000

**View**: https://www.wilsonsproperty.com.au/sale/nsw/ce ntral-coast-region/woy-woy/residential/townhous

e/5831981

Andrew Quilkey 02 4344 2511

Jackson White 02 4344 2511

Lower Level 83.3 SQ.M. 896 SQ.FT.

Total Approx. Floor Area 139.3 SQ.M. 1500 SQ.FT.

Measurements are approximate. Not to scale. For illustrative purposes only.