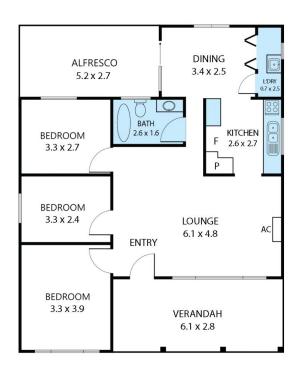

## 7 Lake Road Blackwall NSW

Here is a really tidy, affordable home in a central position between all amenities.

7 Lake Road has a charming appeal from the street and once you enter you will find a nice presentable home featuring 3 bedrooms (or two and a study), separate lounge and dining rooms and really- nothing to spend if you are looking for a first home or investment.

There is a nice rear veranda which faces towards the west for the afternoon sun and looks out over the nice, level yard which is a large part of the 531m2 block of land.

Within walking distance to the waterfront reserve and approximately a 5 minute drive to Woy Woy train station & CBD and not much further to either Ettalong or Umina Beach.

## 7 Lake Road, Blackwall

Whilst every attempt has been made to ensure the accuracy of the floor plan contained here, measurements of doors, windows, rooms and any other items are approximate and no responsibility is taken for any error, omission, or misstatement. This plan is for illustrative purposes only and should be used as such by any prospective purchaser.

INTERNAL AREA : 84sqm EXTERNAL AREA : 30sqm LAND AREA : 531sqm