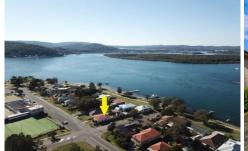

## 36 North Burge Road Woy Woy NSW

Positioned on a corner block with unobstructed access to the waterfront reserve at your fingertips, this home is an absolute gem.

Charming in character, the home features two generous sized bedrooms, formal living room, renovated bathroom and kitchen that adjoins a dual purpose dining area and second living space.

There is a single carport for parking and a garage sized shed at the rear of the block for storage.

The house has been extremely well looked after and the location is amazing, being on the corner of North Burge and Brickwharf Roads, with your access to the waterfront reserve being a mere 30m away (approx.) where people enjoy an array of fishing spots, walking and cycling paths