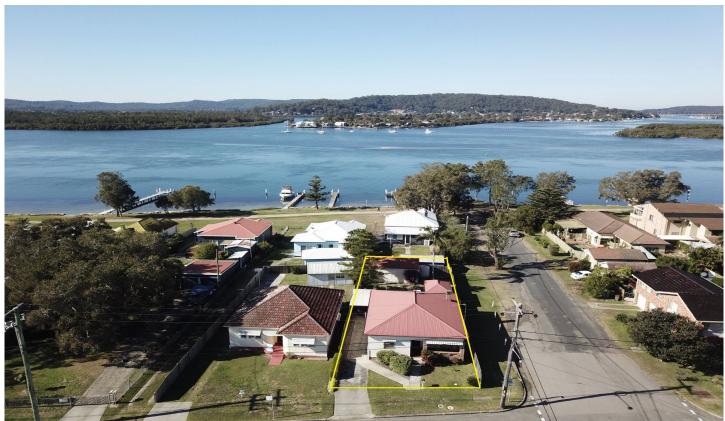

## 36 North Burge Road Woy Woy NSW

Positioned on a corner block with unobstructed access to the waterfront reserve at your fingertips, this home is an absolute gem.

Charming in character, the home features two generous sized bedrooms, formal living room, renovated bathroom and kitchen that adjoins a dual purpose dining area and second living space.

There is a single carport for parking and a garage sized shed at the rear of the block for storage.

The house has been extremely well looked after and the location is amazing, being on the corner of North Burge and Brickwharf Roads, with your access to the waterfront reserve being a mere 30m away (approx.) where people enjoy an array of fishing spots, walking and cycling paths

2 🕒 1 🔓 1 🖨

**Price** : \$ 670,000 **Land Size** : 398 sqm

View: https://www.wilsonsproperty.com.au/sale/ns

w/central-coast-region/woy-woy/residential/

house/5831954

lan Willis 02 4344 2511