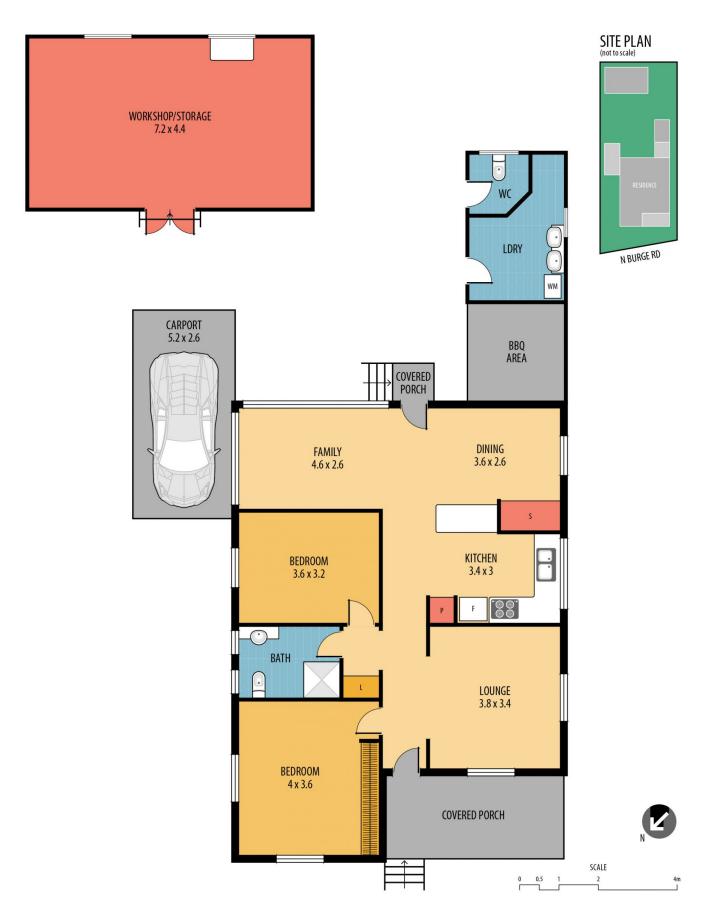

## 36 North Burge Road Woy Woy NSW

Positioned on a corner block with unobstructed access to the waterfront reserve at your fingertips, this home is an absolute gem.

Charming in character, the home features two generous sized bedrooms, formal living room, renovated bathroom and kitchen that adjoins a dual purpose dining area and second living space.

There is a single carport for parking and a garage sized shed at the rear of the block for storage.

The house has been extremely well looked after and the location is amazing, being on the corner of North Burge and Brickwharf Roads, with your access to the waterfront reserve being a mere 30m away (approx.) where people enjoy an array of fishing spots, walking and cycling paths

2 🕒 1 🔓 1 🖨

**Price** : \$ 670,000 **Land Size** : 398 sqm

View: https://www.wilsonsproperty.com.au/sale/ns

w/central-coast-region/woy-woy/residential/

house/5831954

lan Willis 02 4344 2511