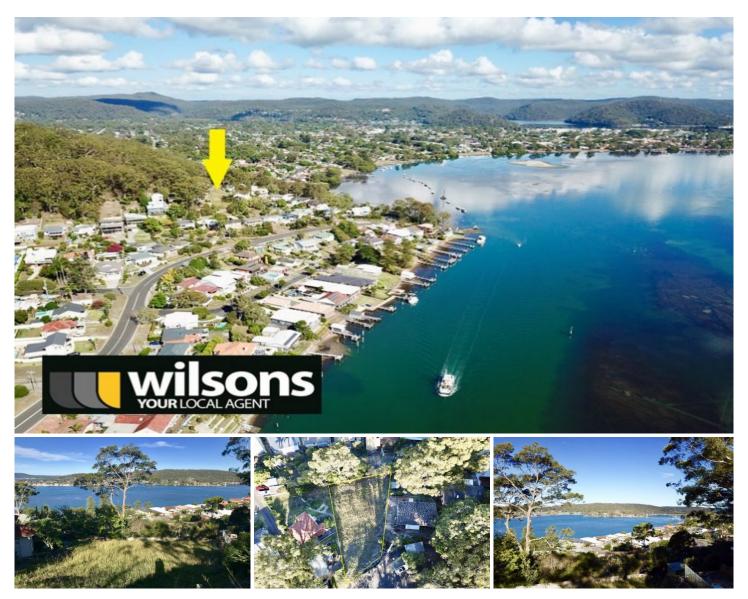

## 33 Bay View Crescent Blackwall NSW

Have you been looking for the perfect block with the perfect view to build your dream home? Yes? Look no further because here it is. Situated in a elevated position in Blackwall boasting 180 degree views of Brisbane Waters and a tranquil bush backdrop from Blackwall Mountain Reserve. This 715sqm block provides level entry to your soon to be new build with only a minor decent to the end of the block. Its east facing aspect delivers the best of both worlds between sun and shade highlighting the endless potential this block has to offer.

**Price** : \$ 700,000 **Land Size** : 715 sqm

View: https://www.wilsonsproperty.com.au/sale/ns

w/central-coast-region/blackwall/residential/l

and/5831950