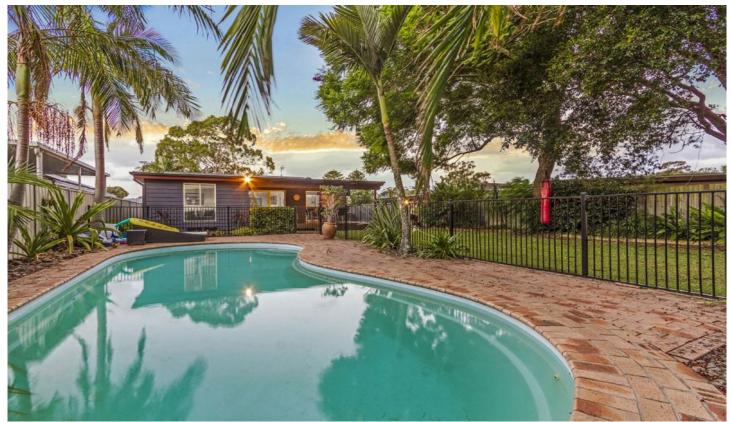

## 58 Donald Avenue Umina Beach NSW

Prepare to be amazed with what 58 Donald Avenue has to offer, bound to tick the boxes on your property check list. Boasting four bedrooms with BIR's, two updated light and bright bathrooms and three separate living, lounge and dining areas flowing out onto the large outdoor entertaining deck overlooking the stunning saltwater in ground pool. Sealed driveway for parking up to four cars in addition to the single drive-thru carport accessing the large private back yard.

- Kitchen with breakfast bar, gas cooking and dishwasher
- Huge 784sqm block
- Storage shed
- Cedar cladded home
- Air Conditioned
- Rental estimate: \$580 \$600pw
- 4 minute drive to Umina Beach and Shops