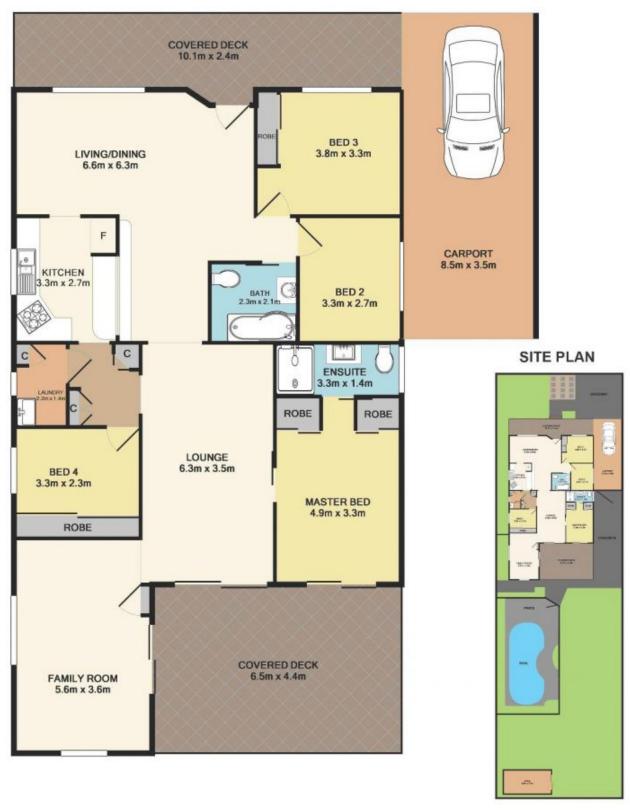

## 58 Donald Avenue Umina Beach NSW

Prepare to be amazed with what 58 Donald Avenue has to offer, bound to tick the boxes on your property check list. Boasting four bedrooms with BIR's, two updated light and bright bathrooms and three separate living, lounge and dining areas flowing out onto the large outdoor entertaining deck overlooking the stunning saltwater in ground pool. Sealed driveway for parking up to four cars in addition to the single drive-thru carport accessing the large private back yard.

- Kitchen with breakfast bar, gas cooking and dishwasher
- Huge 784sqm block
- Storage shed
- Cedar cladded home
- Air Conditioned
- Rental estimate: \$580 \$600pw
- 4 minute drive to Umina Beach and Shops

## 4 🕒 2 🖺 1 🗬

**Price**:\$830,000

**View**: https://www.wilsonsproperty.com.au/sale/nsw/ce ntral-coast-region/umina-beach/residential/house

/5831937

Jackson White 02 4344 2511

Andrew Quilkey 02 4344 2511

Total Approx. Floor Area 295.9 SQ.M. 3185 SQ.FT.

Measurements are approximate. Not to scale. For illustrative purposes only.

58 Donald Avenue

Umina Beach