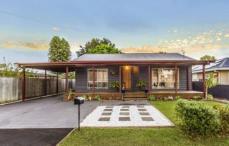

## 58 Donald Avenue Umina Beach NSW

Prepare to be amazed with what 58 Donald Avenue has to offer, bound to tick the boxes on your property check list. Boasting four bedrooms with BIR's, two updated light and bright bathrooms and three separate living, lounge and dining areas flowing out onto the large outdoor entertaining deck overlooking the stunning saltwater in ground pool. Sealed driveway for parking up to four cars in addition to the single drive-thru carport accessing the large private back yard.

- Kitchen with breakfast bar, gas cooking and dishwasher
- Huge 784sqm block
- Storage shed
- Cedar cladded home
- Air Conditioned
- Rental estimate: \$580 \$600pw
- 4 minute drive to Umina Beach and Shops