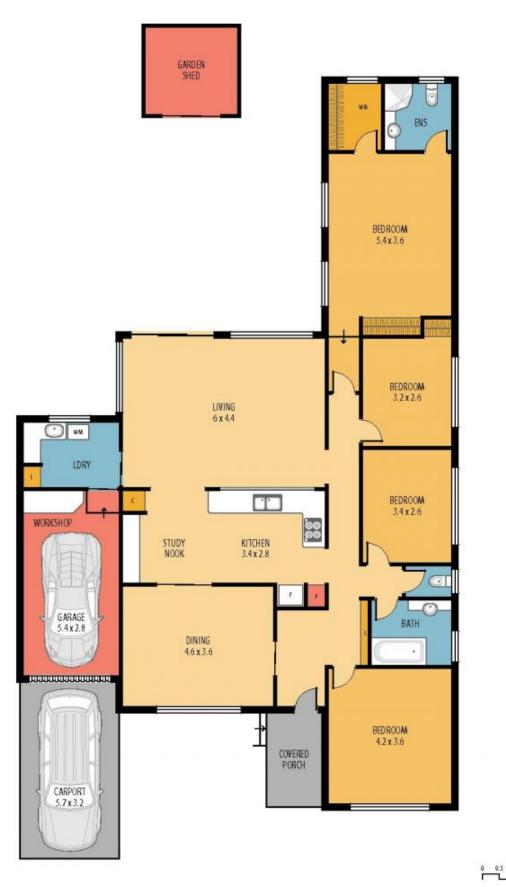

## 43 Robin Crescent Woy Woy NSW

Ideally located in the Garden of Aden, this beautifully presented four bedroom property is sure to impress.

Including four well appointed bedrooms, an ensuite, storage & BIR to master bedroom. Robin has a separate living and dining areas, multiple air conditioners and a beautifully renovated kitchen.

Boasting a large, fully enclosed child friendly yard and single garage and carport. Only a quick walk to Woy Woy CBD & station.

Call 0410 641 658 to inspect!

\*\* No online applications please - applications can be downloaded from our website www.wilsonsproperty.com.au\*\*