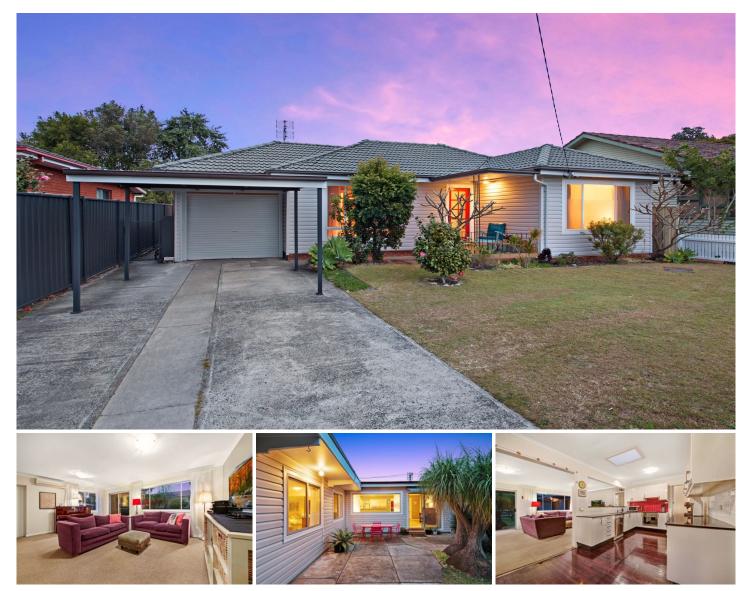

## 43 Robin Crescent Woy Woy NSW

Ideally located in the Garden of Aden, this beautifully presented four bedroom property is sure to impress.

Including four well appointed bedrooms, an ensuite, storage & BIR to master bedroom. Robin has a separate living and dining areas, multiple air conditioners and a beautifully renovated kitchen.

Boasting a large, fully enclosed child friendly yard and single garage and carport. Only a quick walk to Woy Woy CBD & station.

Call 0410 641 658 to inspect!

\*\* No online applications please - applications can be downloaded from our website www.wilsonsproperty.com.au\*\*