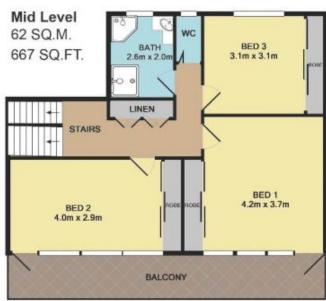

- 4 large bedrooms all with built in robes
- Main bedroom with ensuite and enough room for lounge and retreat area
- Two bedroom with floor to ceiling windows capturing the outlook
- Well apointed main bathroom and kitchen
- Large lounge room functioning around the view
- Separate dining room
- Huge Study & Laundry
- Large level yard + several landscaped terraces
- Set over two titles of land (potential for subdivision)
- Garage + workshop + shed + extra parking for 2nd car + boat or trailer

Total Approx. Floor Area 208.4 SQ.M. 2244 SQ.FT.

Measurements are approximate. Not to scale. For illustrative purposes only.

210 Veron Road

**Umina Beach** 

Measurements are approximate. Not to scale. For illustrative purposes only.