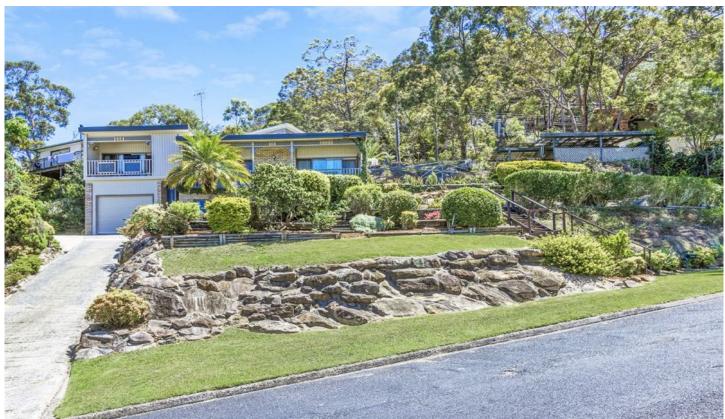

## 210 Veron Road Umina Beach NSW

Spread across 1100sqm of North facing land this one owner immaculate house has been designed and built to perfection combining the use of large functional spaces, the great aspect and outlook & the natural slope of the land.

- 4 large bedrooms all with built in robes
- Main bedroom with ensuite and enough room for lounge and retreat area
- Two bedroom with floor to ceiling windows capturing the outlook
- Well apointed main bathroom and kitchen
- Large lounge room functioning around the view
- Separate dining room
- Huge Study & Laundry
- Large level yard + several landscaped terraces
- Set over two titles of land (potential for subdivision)
- Garage + workshop + shed + extra parking for 2nd car + boat or trailer