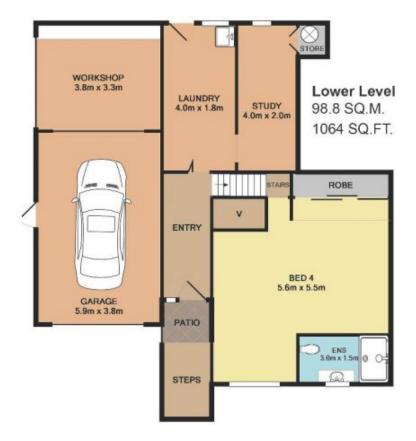

- 4 large bedrooms all with built in robes
- Main bedroom with ensuite and enough room for lounge and retreat area
- Two bedroom with floor to ceiling windows capturing the outlook
- Well apointed main bathroom and kitchen
- Large lounge room functioning around the view
- Separate dining room
- Huge Study & Laundry
- Large level yard + several landscaped terraces
- Set over two titles of land (potential for subdivision)
- Garage + workshop + shed + extra parking for 2nd car + boat or trailer

Total Approx. Floor Area 208.4 SQ.M. 2244 SQ.FT.

Measurements are approximate. Not to scale. For illustrative purposes only.

210 Veron Road

**Umina Beach** 

Measurements are approximate. Not to scale. For illustrative purposes only.