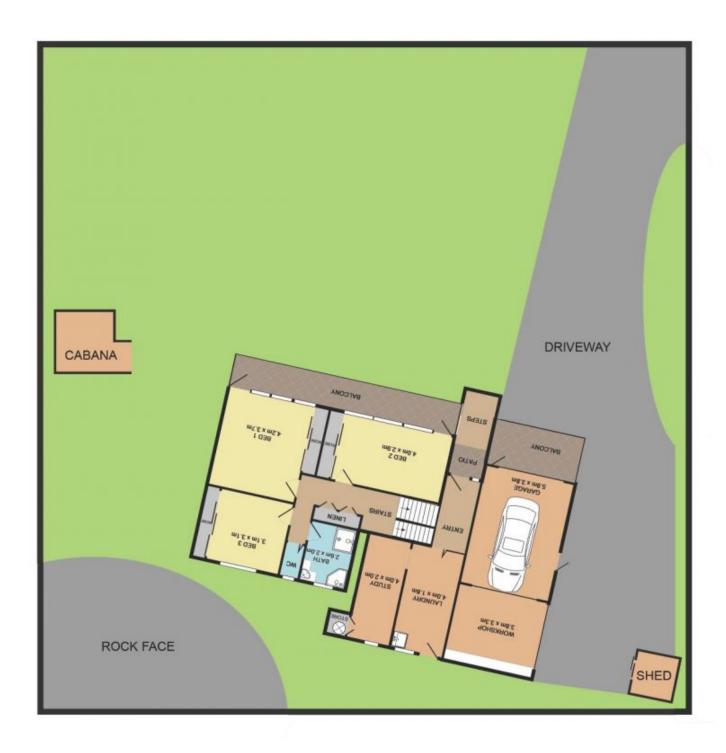

## 210 Veron Road Umina Beach NSW

Spread across 1100sqm of North facing land this one owner immaculate house has been designed and built to perfection combining the use of large functional spaces, the great aspect and outlook & the natural slope of the land.

- 4 large bedrooms all with built in robes
- Main bedroom with ensuite and enough room for lounge and retreat area
- Two bedroom with floor to ceiling windows capturing the outlook
- Well apointed main bathroom and kitchen
- Large lounge room functioning around the view
- Separate dining room
- Huge Study & Laundry
- Large level yard + several landscaped terraces
- Set over two titles of land (potential for subdivision)
- Garage + workshop + shed + extra parking for 2nd car + boat or trailer