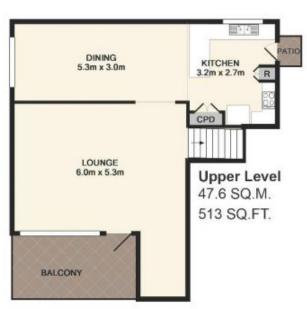

- 4 large bedrooms all with built in robes
- Main bedroom with ensuite and enough room for lounge and retreat area
- Two bedroom with floor to ceiling windows capturing the outlook
- Well apointed main bathroom and kitchen
- Large lounge room functioning around the view
- Separate dining room
- Huge Study & Laundry
- Large level yard + several landscaped terraces
- Set over two titles of land (potential for subdivision)
- Garage + workshop + shed + extra parking for 2nd car + boat or trailer

Total Approx. Floor Area 208.4 SQ.M. 2244 SQ.FT.

Measurements are approximate. Not to scale. For illustrative purposes only.

210 Veron Road

**Umina Beach** 

Measurements are approximate. Not to scale. For illustrative purposes only.