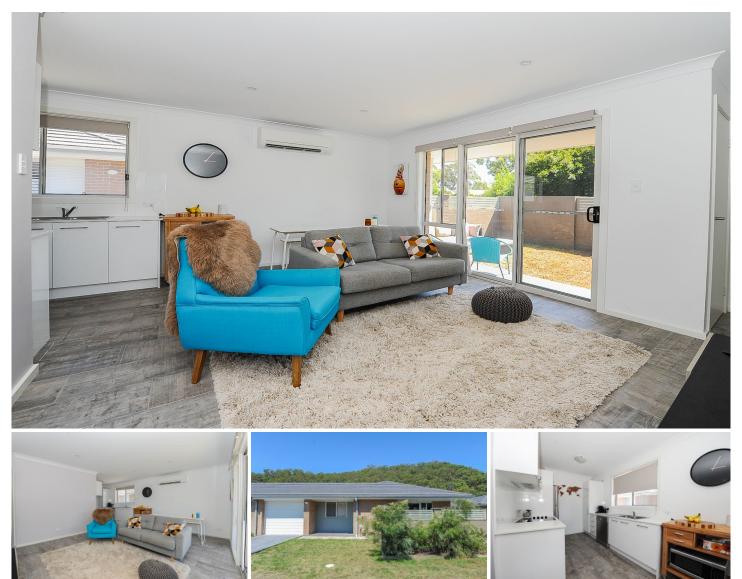

## 1/2-4 Waitangi Street Blackwall NSW

Constructed in 2015 this high quality villa is located in a quiet street and is sure to impress.

Single level and with drive in access straight off the street, the home features two bedrooms, impressive kitchen with granite bench tops and dishwasher, open plan living/dining area and single lock up garage with internal access.

The home has front and rear courtyards and only one common wall so you will certainly get the feeling of space and being positioned in a dead end street will help ensure a sense of privacy.

Currently rented to great tenants paying \$420 per week and with a current lease in place, this would make a great investment with the option to move into later on.