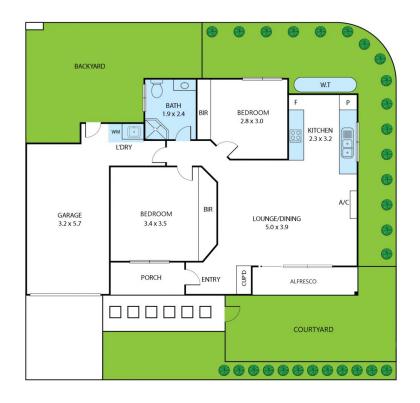

**Price :**\$ 510,000

View : https://www.wilsonsproperty.com.au/sale/nsw/ce ntral-coast-region/blackwall/residential/unit/5831 917

lan Willis 02 4344 2511

1/2-4 Waitangi Street, Blackwall

Whilst every attempt has been made to ensure the accuracy of the floor plan contained here, measurements of doors, windows, rooms and any other items are approximate and no responsibility is taken for any error, omission, or misstatement. This plan is for illustrative purposes only and should be used as such by any prospective purchaser.

| INTERNAL AREA | : | 60 sqm  |
|---------------|---|---------|
| EXTERNAL AREA | : | 7 sqm   |
| GARAGE AREA   | : | 21 sqm  |
| LAND AREA     | : | 185 sqm |