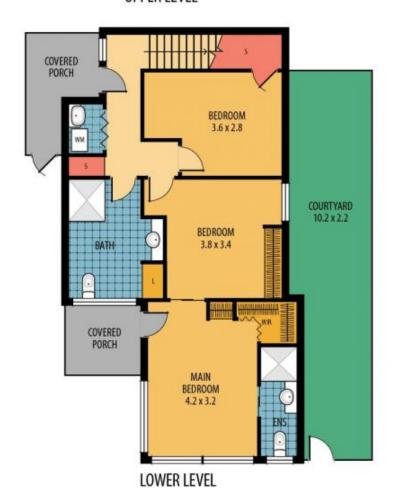

## 1/39 Broken Bay Road Ettalong Beach NSW

Situated within a minutes walk to the recently developed Ettalong beach foreshore, numerous café's & restaurants, this unique 3 bedroom townhouse will be extremely popular.

## Key Features include:

- 3 Bedrooms (with BIR)
- 2 Bathrooms
- Excellent location
- Open plan kitchen/living/dining area
- Freshly Painted
- Only 2 on the block
- Brick construction
- Walking distance to ferry (with frequent ferries to Palm Beach)
- Ideal investment or holiday home
- Exceptional grass area for a townhouse

## 3 🕮 2 🔓 1 🖨

**Price**:\$600,000

**View**: https://www.wilsonsproperty.com.au/sale/nsw/ce ntral-coast-region/ettalong-beach/residential/tow

nhouse/5831914

Ben Crain 02 4344 2511

**UPPER LEVEL** 