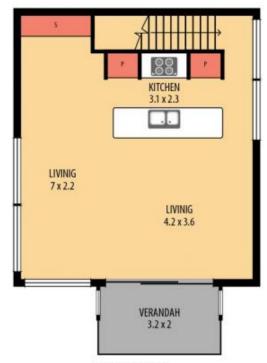

## 1/39 Broken Bay Road Ettalong Beach NSW

Situated within a minutes walk to the recently developed Ettalong beach foreshore, numerous café's & restaurants, this unique 3 bedroom townhouse will be extremely popular.

## Key Features include:

- 3 Bedrooms (with BIR)
- 2 Bathrooms
- Excellent location
- Open plan kitchen/living/dining area
- Freshly Painted
- Only 2 on the block
- Brick construction
- Walking distance to ferry (with frequent ferries to Palm Beach)
- Ideal investment or holiday home
- Exceptional grass area for a townhouse

## 3 🕮 2 🔓 1 🖨

**Price**:\$600,000

**View**: https://www.wilsonsproperty.com.au/sale/nsw/ce ntral-coast-region/ettalong-beach/residential/tow

nhouse/5831914

Ben Crain 02 4344 2511

**UPPER LEVEL** 