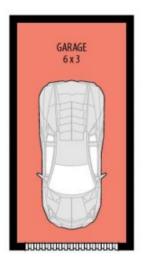

## Key Features include:

- 3 Bedrooms (with BIR)
- 2 Bathrooms
- Excellent location
- Open plan kitchen/living/dining area
- Freshly Painted
- Only 2 on the block
- Brick construction
- Walking distance to ferry (with frequent ferries to Palm Beach)
- Ideal investment or holiday home
- Exceptional grass area for a townhouse