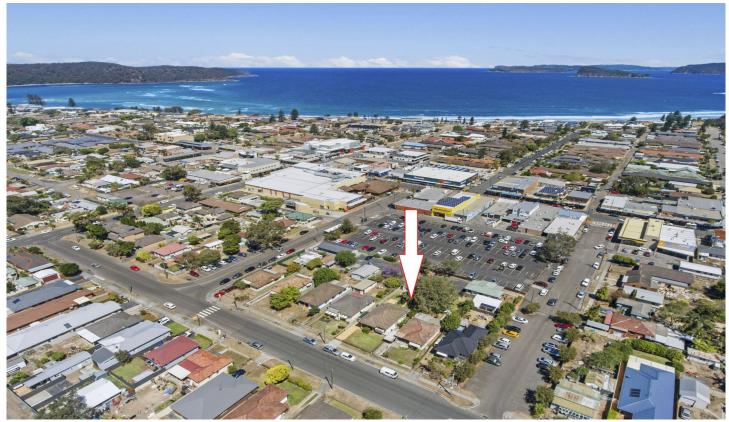

## 18 Wellington Street Umina Beach NSW

Situated on a level 539 sqm block only moments to the golden sands of Umina Beach & local CBD this property will not last long! Key features of the property include:

- 2 bedrooms both with BIR
- Bathroom with separate toilet
- Perfect holiday home or long term investment
- Single Carport
- Games room
- 10 Foot ceilings
- 539sqm (approx.) level block
- Well kept original cottage
- Blue chip investment
- Short stroll to Umina Beach
- 10 minute drive to Woy Woy station
- 80 minute from Sydney CBD