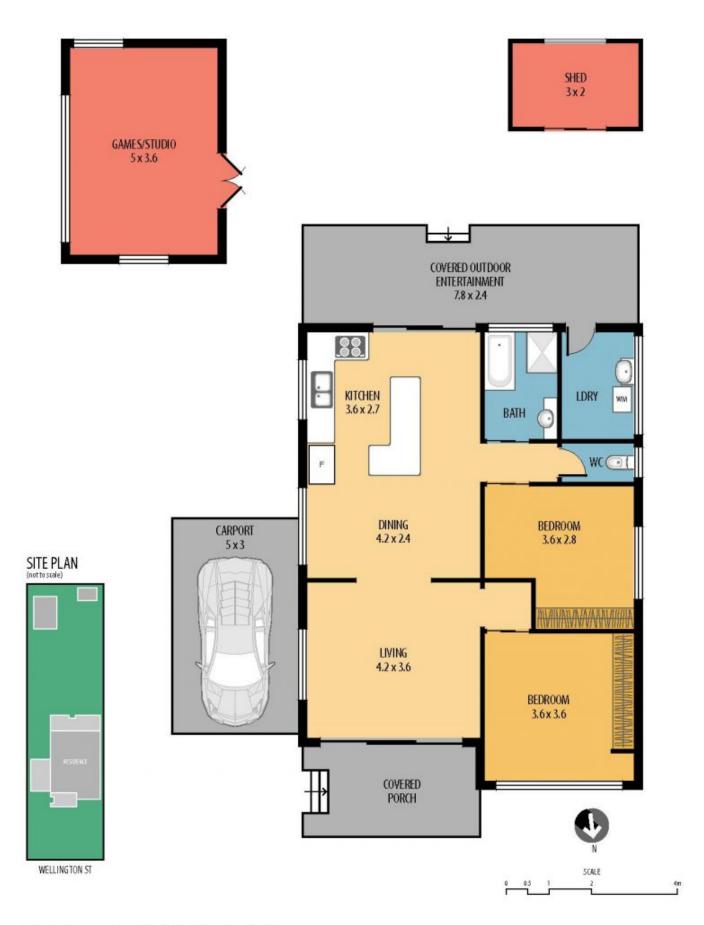

## 18 Wellington Street Umina Beach NSW

Situated on a level 539 sqm block only moments to the golden sands of Umina Beach & local CBD this property will not last long! Key features of the property include:

- 2 bedrooms both with BIR
- Bathroom with separate toilet
- Perfect holiday home or long term investment
- Single Carport
- Games room
- 10 Foot ceilings
- 539sqm (approx.) level block
- Well kept original cottage
- Blue chip investment
- Short stroll to Umina Beach
- 10 minute drive to Woy Woy station
- 80 minute from Sydney CBD