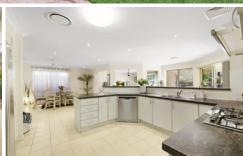

## Features include:

- 4 Large bedrooms all with built ins
- Main bedroom features walk in robe and ensuite
- Large Kitchen with gas cooking
- Open plan kitchen, living & dining area
- Double LUG
- In ground pool
- Awesome private outdoor entertaining area
- Huge Laundry
- Plenty of storage space
- Separate workshop area