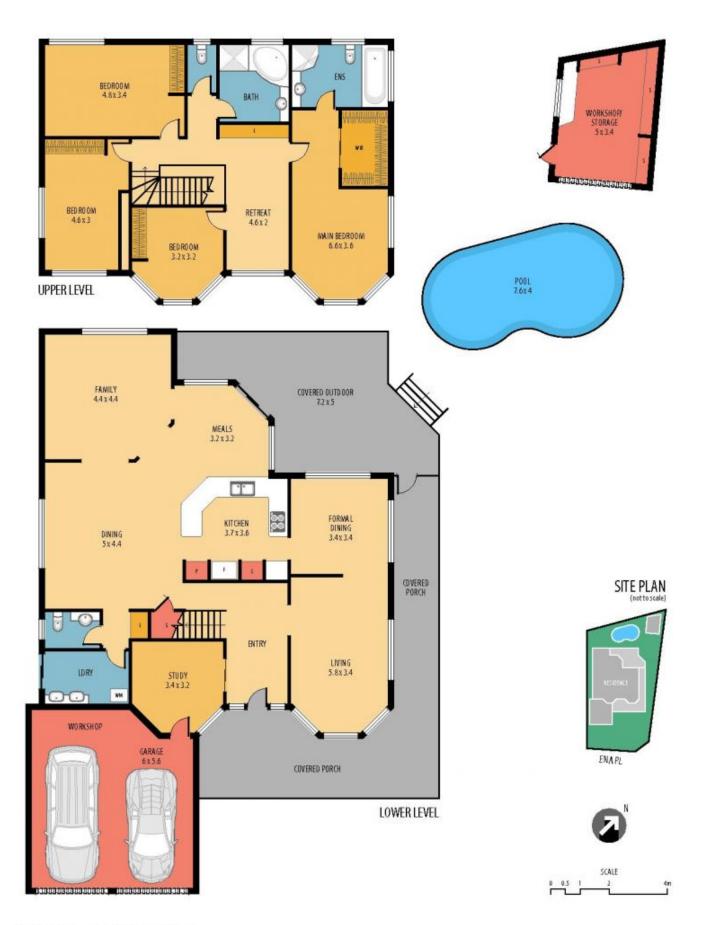

## 2 Ena Place Umina Beach NSW

This 4 bedroom brick home is situated in the highly sought after north pearl estate on a 600sqm private block! Featuring numerous dining and living areas, 4 generously sized bedrooms and an in ground swimming pool this property makes for a great family home.

## Features include:

- 4 Large bedrooms all with built ins
- Main bedroom features walk in robe and ensuite
- Large Kitchen with gas cooking
- Open plan kitchen, living & dining area
- Double LUG
- In ground pool
- Awesome private outdoor entertaining area
- Huge Laundry
- Plenty of storage space
- Separate workshop area