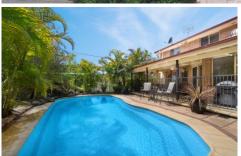

## Features include:

- 4 Large bedrooms all with built ins
- Main bedroom features walk in robe and ensuite
- Large Kitchen with gas cooking
- Open plan kitchen, living & dining area
- Double LUG
- In ground pool
- Awesome private outdoor entertaining area
- Huge Laundry
- Plenty of storage space
- Separate workshop area