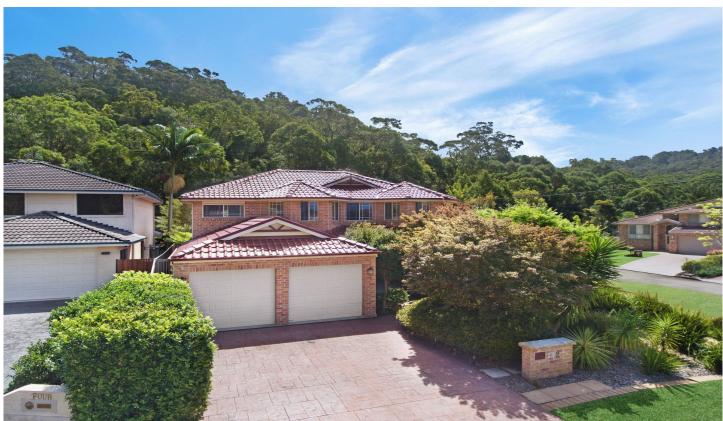

## 2 Ena Place Umina Beach NSW

This 4 bedroom brick home is situated in the highly sought after north pearl estate on a 600sqm private block! Featuring numerous dining and living areas, 4 generously sized bedrooms and an in ground swimming pool this property makes for a great family home.

## Features include:

- 4 Large bedrooms all with built ins
- Main bedroom features walk in robe and ensuite
- Large Kitchen with gas cooking
- Open plan kitchen, living & dining area
- Double LUG
- In ground pool
- Awesome private outdoor entertaining area
- Huge Laundry
- Plenty of storage space
- Separate workshop area