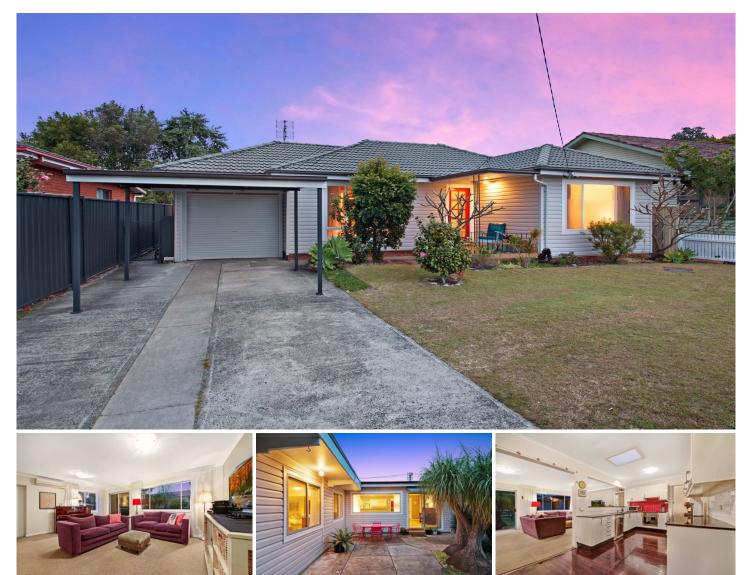

## 43 Robin Crescent Woy Woy NSW

Ideally located in the Garden of Aden, this beautifully presented four bedroom property is sure to impress.

Including four well appointed bedrooms, ensuite, storage & BIR to main, separate living and dining areas, air conditioners and a beautifully renovated kitchen.

Boasting a large, fully enclosed child friendly yard and single garage and carport.

Quick walk to Woy Woy shops and waterfront, not to mention the station.

\*\* No online applications please - applications can be downloaded from our website www.wilsonsproperty.com.au\*\*