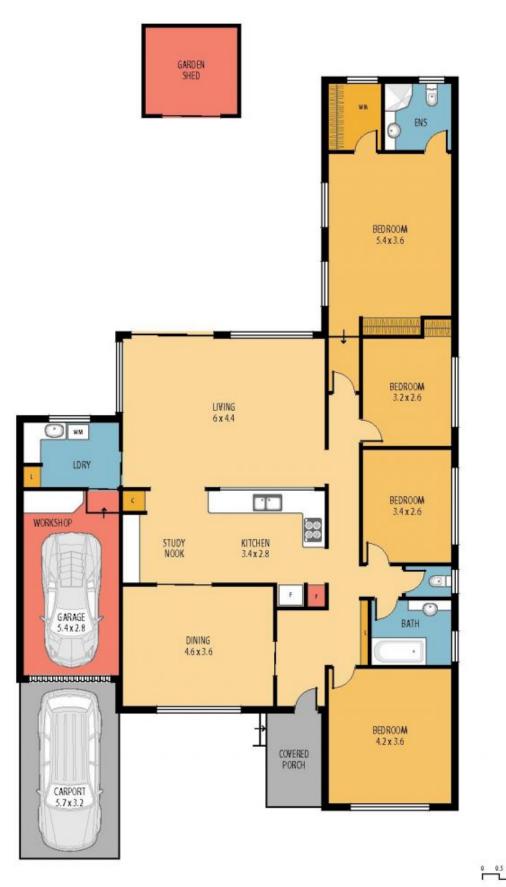

## 43 Robin Crescent Woy Woy NSW

Ideally located in the Garden of Aden, this beautifully presented four bedroom property is sure to impress.

Including four well appointed bedrooms, ensuite, storage & BIR to main, separate living and dining areas, air conditioners and a beautifully renovated kitchen.

Boasting a large, fully enclosed child friendly yard and single garage and carport.

Quick walk to Woy Woy shops and waterfront, not to mention the station.

\*\* No online applications please - applications can be downloaded from our website www.wilsonsproperty.com.au\*\*

View : https://www.wilsonsproperty.com.au/lease/nsw/ce ntral-coast-region/woy-woy/residential/house/583 1881

Vicki Johnson 02 4344 2511

Scale

40