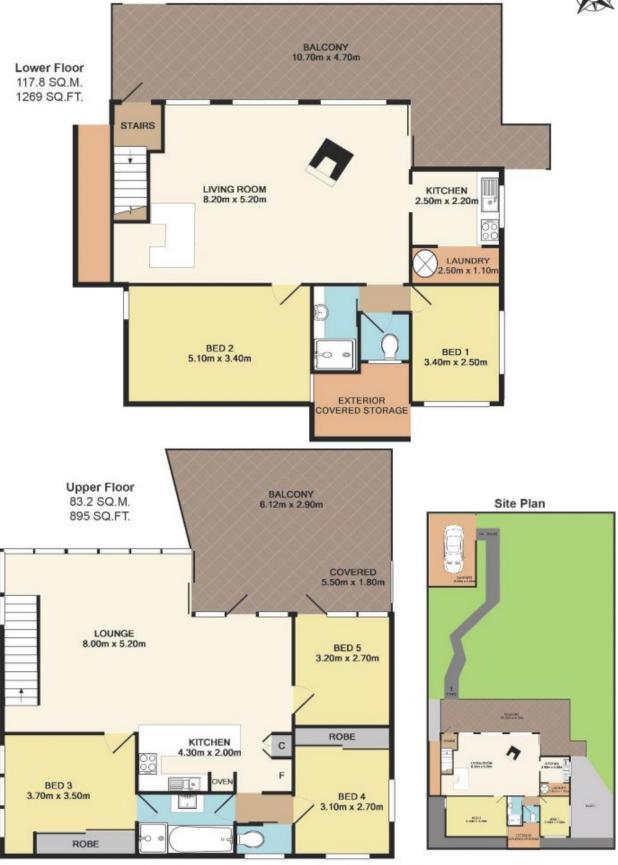

View

**Jackson White** 02 4344 2511

Total Approx. Floor Area 201 SQ.M. 2164 SQ.FT. Measurements are approximate. Not to scale. For illustrative purposes only.

6 Nimbin Road

Boundaries are approximate

Koolewong