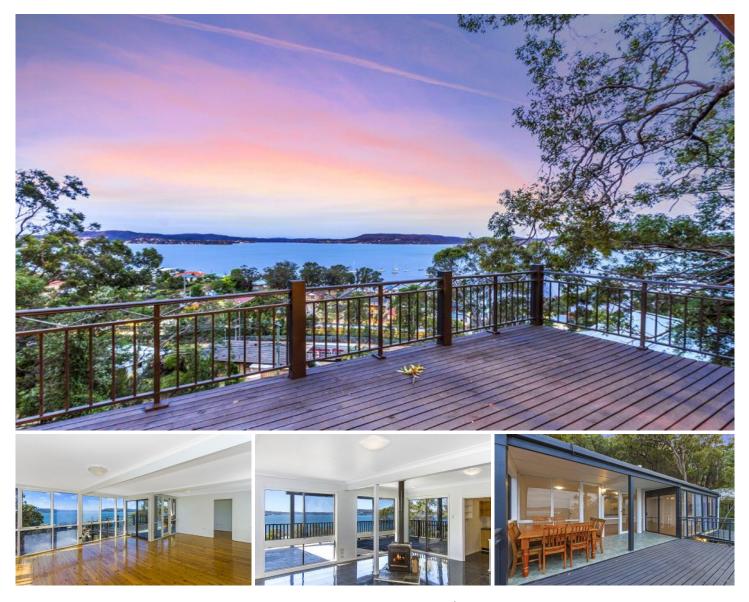

## 6 Nimbin Road Koolewong NSW

This renovated five bedroom residence has the versatility to appeal to all buyers in the market, whether it is for occupancy, investment or a holiday retreat while getting an income at the same time. Boasting spectacular views of Brisbane Waters from both upper and lower entertaining decks and a tranquil bush back drop appreciated from the private paved court yard, this property is one you will not want to miss. Downstairs offers two well sized bedrooms, bathroom, Kitchenette, bar and fireplace with a combined living and dining area. Upstairs features three bedrooms, two-way bathroom, kitchen and open plan living and dining.

- Oversized single carport

- Updated kitchen appliances
- New Roof

- New floating floor downstairs and polished floor boards upstairs