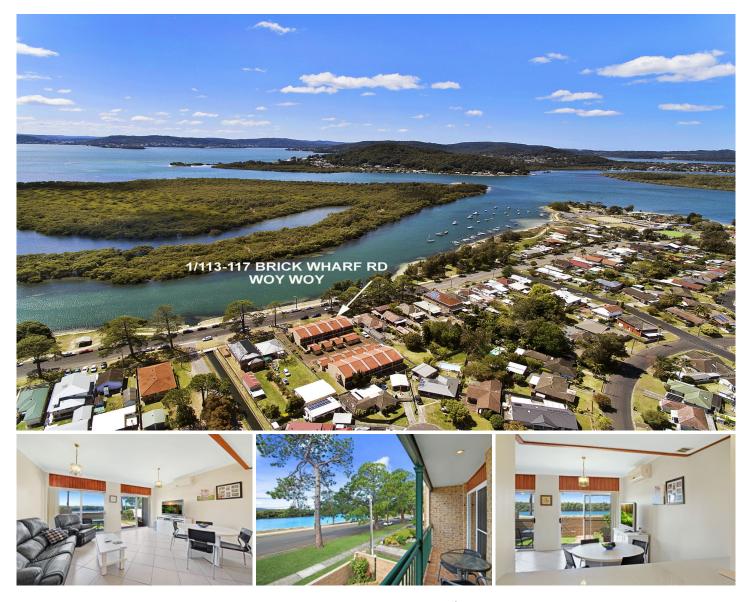

## 1/113-117 Brick Wharf Road Woy Woy NSW

Located opposite the stunning Woy Woy Channel & a few minutes level stroll from Train Station and CBD, this modern dual level character townhouse is exclusively positioned to indulge the ultimate carefree barefoot coastal lifestyle.

Offers near level enclosed courtyard gardens with fabulous alfresco entertaining areas soaking in the sun all day, this peaceful setting is footsteps from relaxed waterfront fishing, coffee shops & eateries, fisherman's wharf, and buzzing village life.

- \* Has a prized sunlit northerly water views and aspect
- \* Elegant living hidden behind a secure gated privacy fence

\* Sleek gloss kitchen with European appliances, air conditioning

3 🛤 2 🚔 1 🚘

Price : \$ 820,000

View : https://www.wilsonsproperty.com.au/sale/nsw/ce ntral-coast-region/woy-woy/residential/townhous e/5831870

lan Willis 02 4344 2511

UPPER LEVEL