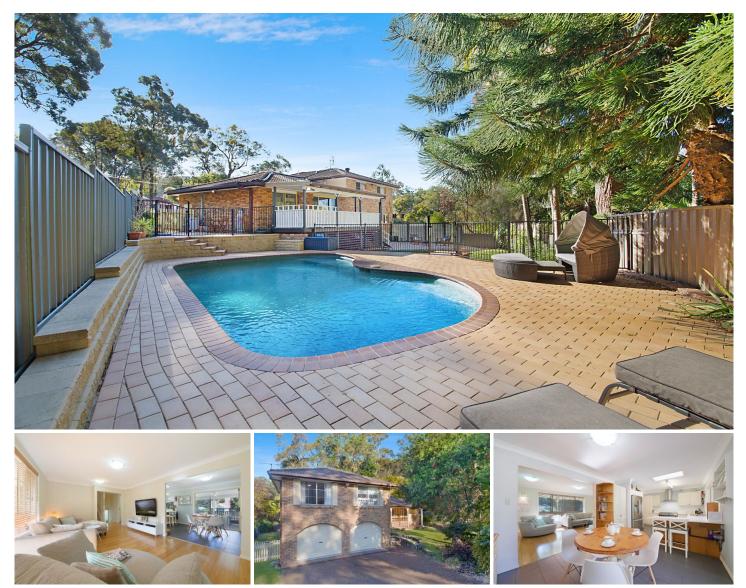

## **5 Janelle Close Umina Beach NSW**

Located in a family friendly cul de sac, this large 4 bedroom brick home will be popular. Split over 3 different levels boasting a great amount of space for everyone!

Key features include:

- 4 good size bedrooms (All with BIR & Ceiling Fans)
- 2 bathrooms
- Main bathroom & En-suite newly renovated
- Great outside deck area for entertaining
- Double LUG
- Solar Heated Salt Water Swimming pool
- Modernised Kitchen
- 3rd shower & toilet in laundry
- Great storage area in the attic
- Light filled interiors
- Reverse cycle air conditioning

4 🛤 3 🚔 2 😭

Price : \$ 838,000

View : https://www.wilsonsproperty.com.au/sale/nsw/ce ntral-coast-region/umina-beach/residential/house /5831868

Ben Crain 02 4344 2511

UPPER LEVEL

LOWER LEVEL