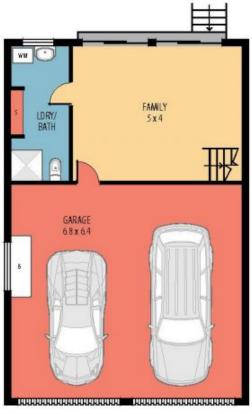

Key features include:

- 4 good size bedrooms (All with BIR & Ceiling Fans)
- 2 bathrooms
- Main bathroom & En-suite newly renovated
- Great outside deck area for entertaining
- Double LUG
- Solar Heated Salt Water Swimming pool
- Modernised Kitchen
- 3rd shower & toilet in laundry
- Great storage area in the attic
- Light filled interiors
- Reverse cycle air conditioning

4 🛤 3 🚔 2 😭

Price : \$ 838,000

View : https://www.wilsonsproperty.com.au/sale/nsw/ce ntral-coast-region/umina-beach/residential/house /5831868

Ben Crain 02 4344 2511

UPPER LEVEL

LOWER LEVEL