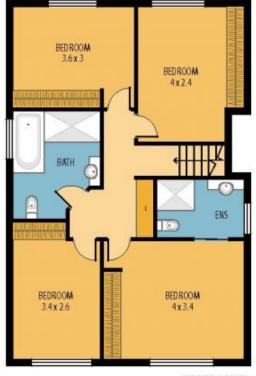

Key features include:

- 4 good size bedrooms (All with BIR & Ceiling Fans)
- 2 bathrooms
- Main bathroom & En-suite newly renovated
- Great outside deck area for entertaining
- Double LUG
- Solar Heated Salt Water Swimming pool
- Modernised Kitchen
- 3rd shower & toilet in laundry
- Great storage area in the attic
- Light filled interiors
- Reverse cycle air conditioning

4 🛤 3 🚔 2 😭

Price : \$ 838,000

View : https://www.wilsonsproperty.com.au/sale/nsw/ce ntral-coast-region/umina-beach/residential/house /5831868

Ben Crain 02 4344 2511

UPPER LEVEL

LOWER LEVEL