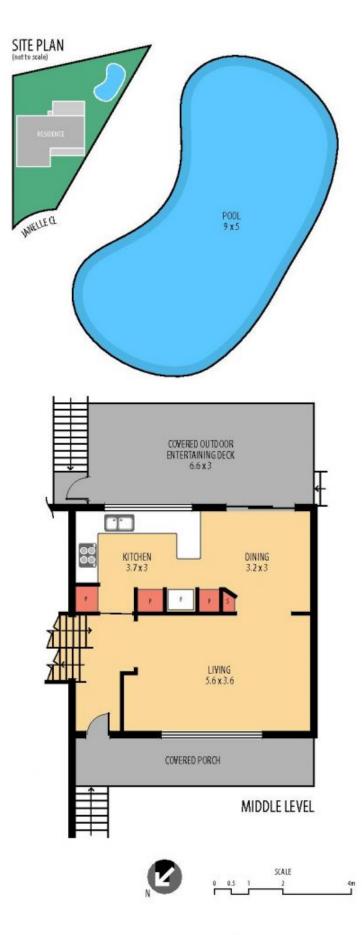

Key features include:

- 4 good size bedrooms (All with BIR & Ceiling Fans)
- 2 bathrooms
- Main bathroom & En-suite newly renovated
- Great outside deck area for entertaining
- Double LUG
- Solar Heated Salt Water Swimming pool
- Modernised Kitchen
- 3rd shower & toilet in laundry
- Great storage area in the attic
- Light filled interiors
- Reverse cycle air conditioning

4 🛤 3 🚔 2 😭

Price : \$ 838,000

View : https://www.wilsonsproperty.com.au/sale/nsw/ce ntral-coast-region/umina-beach/residential/house /5831868

Ben Crain 02 4344 2511

UPPER LEVEL

LOWER LEVEL