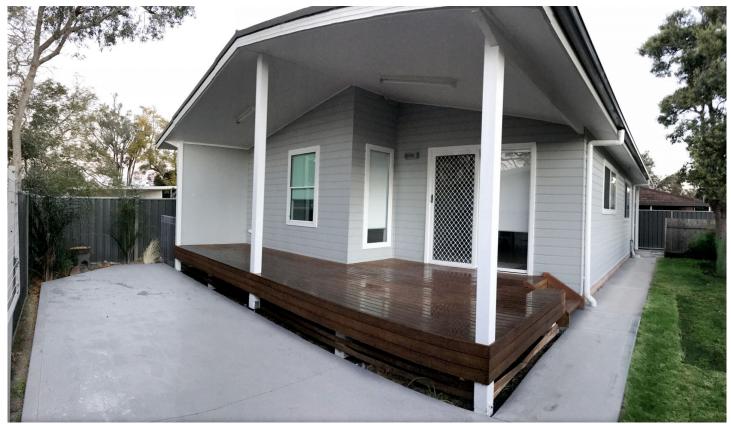

## 1/61 Osborne Avenue Umina Beach NSW

Stunning 2 bedroom home with large timber sundeck, will suit couple or small family. Quiet position with private access on corner allotment, a few minutes walk to Umina surfing beach Cafe's & Shops. Modern gloss white kitchen, lots of large drawers and pantry and near new appliances. Tiled open plan living areas leading to sunny Merbau timber deck and neat easy care garden & yard. Recently painted & new carpet to both bedrooms, built-in mirror robes, lots of drawers & hanging-space, ceiling fans. Beautiful bathroom/laundry, tiled to ceiling, (no bathtub). Street access via NOWACK Ave.

Large carport, colourbond fences & small easy care yard with rain water tanks & garden shed.

\*\*Pets NOT considered\*\*

2 📭 1 🔓 2 🖨

**View :** https://www.wilsonsproperty.com.au/lease/nsw/ce ntral-coast-region/umina-beach/residential/house/ 5831851