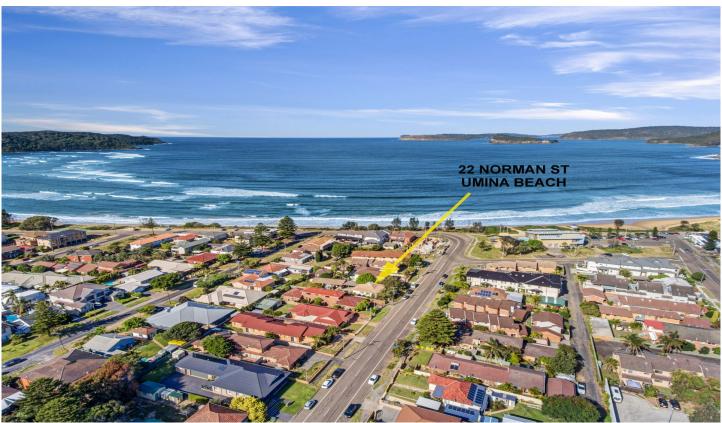

## 2/22 Norman Street Umina Beach NSW

Positioned within 100m of the surf beach and just 400m to Umina Beach CBD this impressive 4 bedroom townhouse with over 180sqm of internal living space + double garage

- + balcony + courtyards making this a grand size property comparable to a freestanding house.
- Prime location with beach views from first floor
- Large quality townhouse
- Two separate living areas
- Premier inclusions throughout
- Double garage with internal access
- Only two in the complex
- Just steps to the beach and 2min walk to Umina CBD
- Possibility of colour choices and finishes if purchased before commencement
- Due for Completion Fed/March 2018
- FLOOR PLANS AVAILABLE ON REQUEST