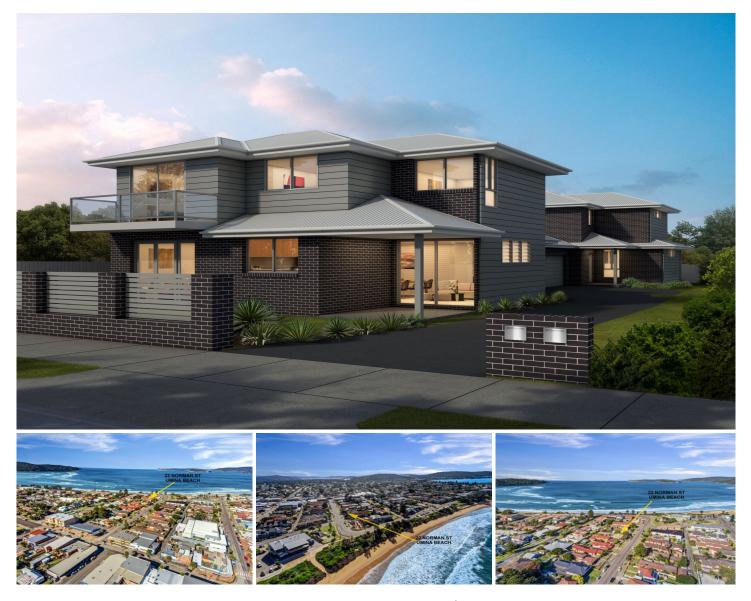

## 1/22 Norman Street Umina Beach NSW

Positioned within 100m of the surf beach and just 400m to Umina Beach CBD this impressive 4 bedroom townhouse with over 177sqm of internal living space + double garage + balcony + courtyards making this a grand size property comparable to a freestanding house.

- Prime location with beach views from first floor
- Balcony with Beach views
- Large quality townhouse
- Two separate living areas
- Premier inclusions throughout
- Double garage with internal access
- Only two in the complex
- Just steps to the beach and 2min walk to Umina CBD
- Possibility of colour choices and finishes if purchased before commencement
- Due for Completion Fed/March 2018