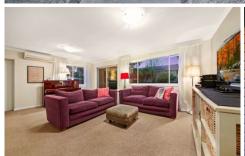

## 43 Robin Crescent Woy Woy NSW

Ideally located in arguably Woy Woy's most premiere locations, this beautifully presented 4 bedroom property is sure to impress. Key features include:

- 4 well appointed bedrooms
- Private main bedroom with ensuite and walk in robe
- Separate living and dining areas
- Free flowing family friendly layout
- Single lock up garage + carport
- Striking street appeal
- Numerous air conditioning units throughout
- Fully enclosed child friendly yard
- Renovated kitchen
- Level 556sqm parcel of land
- Moments to Woy Woy shopping, Station & waterfront
- Perfect location
- Light filled interiors