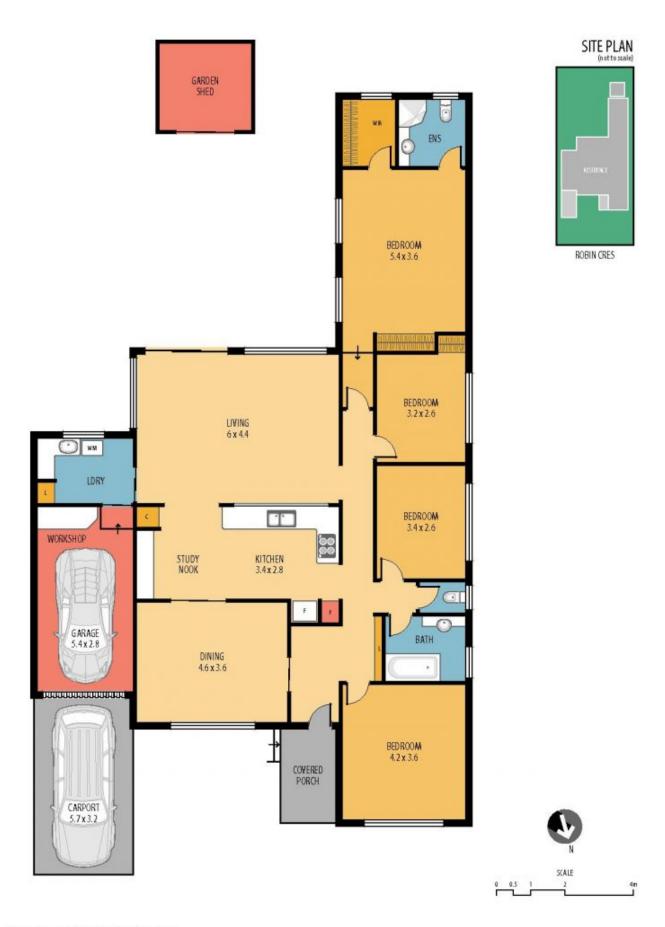

## 43 Robin Crescent Woy Woy NSW

Ideally located in arguably Woy Woy's most premiere locations, this beautifully presented 4 bedroom property is sure to impress. Key features include:

- 4 well appointed bedrooms
- Private main bedroom with ensuite and walk in robe
- Separate living and dining areas
- Free flowing family friendly layout
- Single lock up garage + carport
- Striking street appeal
- Numerous air conditioning units throughout
- Fully enclosed child friendly yard
- Renovated kitchen
- Level 556sqm parcel of land
- Moments to Woy Woy shopping, Station & waterfront
- Perfect location
- Light filled interiors

## 43 ROBIN CRES, WOY WOY