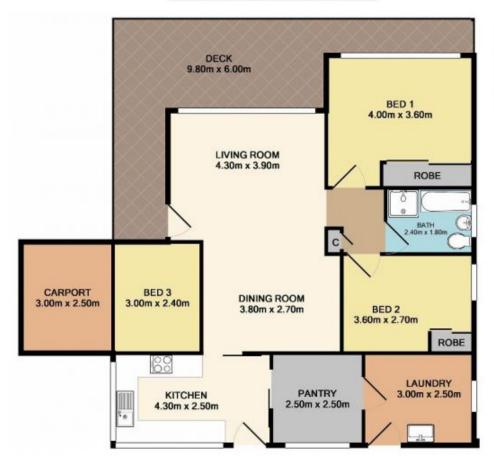

house/5831817

Andrew Quilkey 02 4344 2511

Total Approx. Floor Area 90.7 SQ.M. 976 SQ.FT.

Measurements are approximate. Not to scale. For illustrative purposes only.