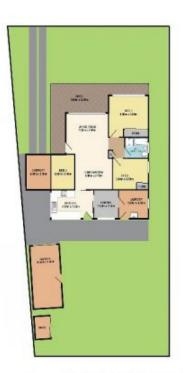

With charming features such as the wrap around front verandah, the modern kitchen with sliding servery windows, open living space and great privacy.

- 1min walk to the waterfront
- 7min walk from Woy Woy CBD and train station
- Quiet cul-de-sac street with feature center park
- Near new bright and functional kitchen with bar
- Updated bathroom & solar hot water
- Freshly painted through out
- Immaculate three bedroom house
- Single garage + off street parking for two more cars
- Great vibe, good layout and perfect position

Homes in this location are hard to come across and do not

3 🛺 1 🔓 1 🗬

**Price** : \$ 765,000 **Land Size** : 525 sqm

View: https://www.wilsonsproperty.com.au/sale/ns

w/central-coast-region/woy-woy/residential/

house/5831817



Andrew Quilkey 02 4344 2511











Total Approx. Floor Area 90.7 SQ.M. 976 SQ.FT.

Measurements are approximate. Not to scale. For illustrative purposes only.

## 13 Sonter Avenue, Woy Woy

Boundaries are approximate