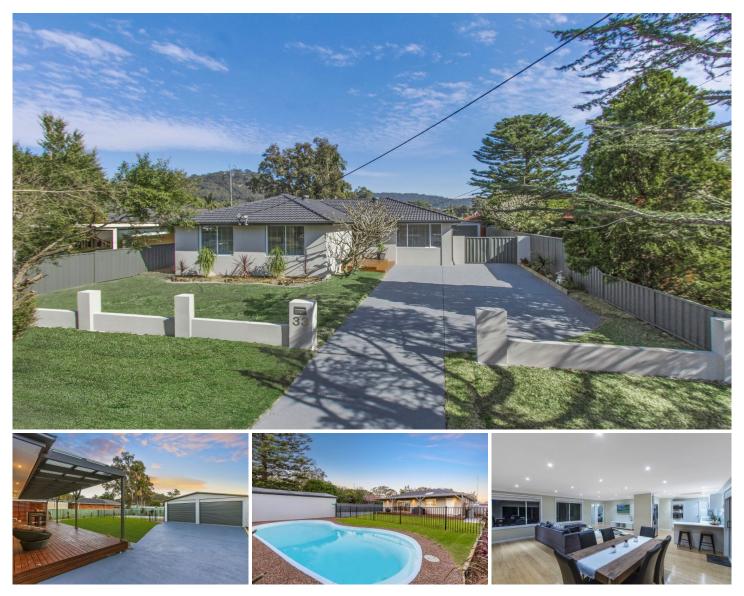

## 33 Lovell Road Umina Beach NSW

This 3 bedroom brick veneer rendered family home is situated on 702sqm block and makes for a neat investment or a great family home for entertaining. The property has just been entirely renovated to through out to the highest standard and is turn key ready to move in!

Features include

- 3 bedrooms all with Built in robes & ceiling fans
- Huge open plan living, kitchen & dining area
- Reverse cycle air conditioning

- New kitchen features: stainless steel appliances, oven, microwave,

## dishwasher & rangehood

- Large rear under covered deck perfect for the entertainer overlooking
  - mountain views
- In ground salt water Swimming Pool

3 🎮 1 🚔 2 🛱

Price : \$ 785,000

View : https://www.wilsonsproperty.com.au/sale/nsw/ce ntral-coast-region/umina-beach/residential/house /5831816