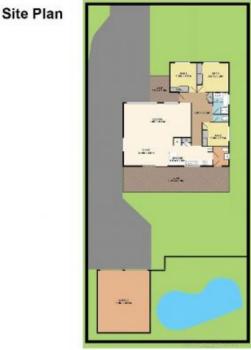

Ben Crain 02 4344 2511

Total Approx. Floor Area 154.5 SQ.M. 1663 SQ.FT. Measurements are approximate. Not to scale. For illustrative purposes only.

33 Lovell Road, Umina Beach Boundaries are approximate