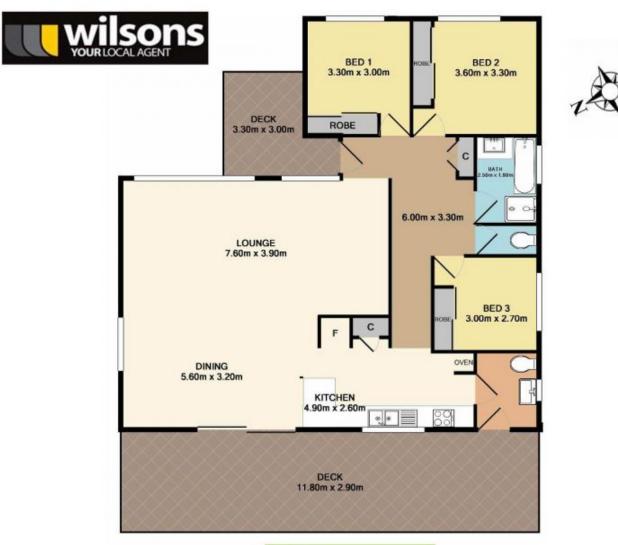

Features include

- 3 bedrooms all with Built in robes & ceiling fans
- Huge open plan living, kitchen & dining area
- Reverse cycle air conditioning

- New kitchen features: stainless steel appliances, oven, microwave,

## dishwasher & rangehood

- Large rear under covered deck perfect for the entertainer overlooking
  - mountain views
- In ground salt water Swimming Pool

3 🎮 1 🚔 2 🛱

Price : \$ 785,000

View : https://www.wilsonsproperty.com.au/sale/nsw/ce ntral-coast-region/umina-beach/residential/house /5831816

Ben Crain 02 4344 2511

Total Approx. Floor Area 154.5 SQ.M. 1663 SQ.FT. Measurements are approximate. Not to scale. For illustrative purposes only.

33 Lovell Road, Umina Beach Boundaries are approximate