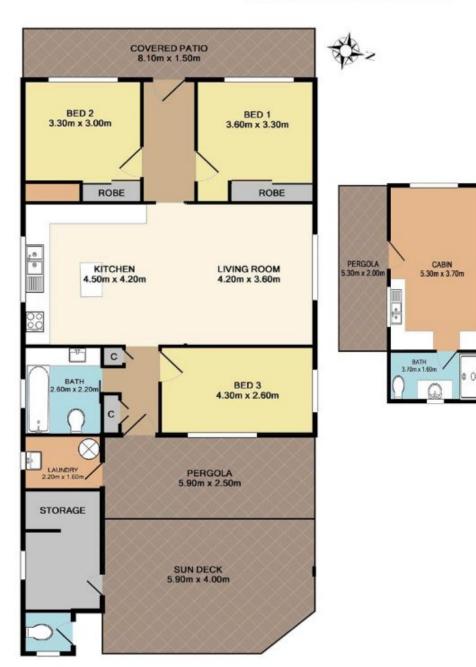

## 51 Webb Road Booker Bay NSW

Located in Booker Bay the Peninsula's premier suburb and set in a quiet street just a short walk to the waters edge, Ettalong Beach CBD and transport this three bedroom home offers a huge amount of potential.

- 626sqm of level land R1 zoning
- Renovated three bedroom house
- Potential for redevelopment of townhouses or units
- Great home with open plan living area & large bedrooms
- Large entertaining deck overlooking the yard
- Renovated kitchen
- Self contained sleep out
- Prime location, potential for renovations, extensions or develop
- 3min walk to Ettalong Beach CBD

Andrew Quilkey 02 4344 2511

Total Approx. Floor Area 136.9 SQ.M. 1474 SQ.FT. Measurements are approximate. Not to scale. For illustrative purposes only.