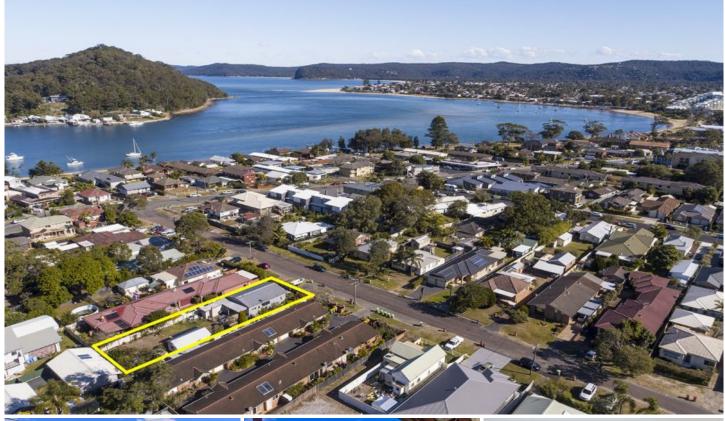

## 51 Webb Road Booker Bay NSW

Located in Booker Bay the Peninsula's premier suburb and set in a quiet street just a short walk to the waters edge, Ettalong Beach CBD and transport this three bedroom home offers a huge amount of potential.

- 626sqm of level land R1 zoning
- Renovated three bedroom house
- Potential for redevelopment of townhouses or units
- Great home with open plan living area & large bedrooms
- Large entertaining deck overlooking the yard
- Renovated kitchen
- Self contained sleep out
- Prime location, potential for renovations, extensions or develop
- 3min walk to Ettalong Beach CBD

## 51 Webb Road, Booker Bay

Boundaries are approximate