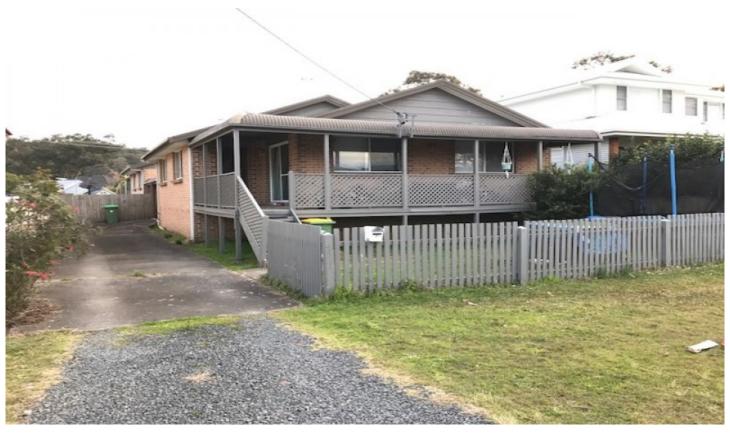

## 15 Sorrento Road Empire Bay NSW

Don't be fooled by the outside, I am larger than I look!

Featuring floating floorboards, 3 bedrooms with BIR's, ensuite to main and an open plan kitchen/living area. Located a casting line away from the waterfront, you can haul home a catch and BBQ out on the wrap around verandah. Single lock up garage included.