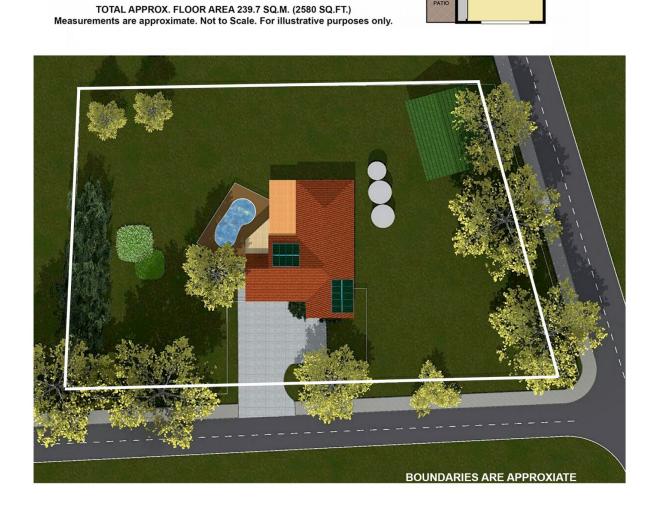

## 65 Ulinga Road Somersby NSW

Looking for more room for the kids, animals or the boys toys? Then 65 Ulinga Road Somersby will be the ideal stepping stone! Situated on a huge 2858sq2 approx flat block, this beautiful family home ticks all the right boxes! Key features include:

- 4 good size bedrooms
- 2 modern bathrooms
- Seperate Living zones
- Double lock up garage
- Large modern kitchen
- Solar panels
- Brick residence
- Seperate 11.7m x 7.9m Shed
- Under 10 minutes to West Gosford
- Minutes to freeway
- Ducted air conditioning
- Private salt water pool