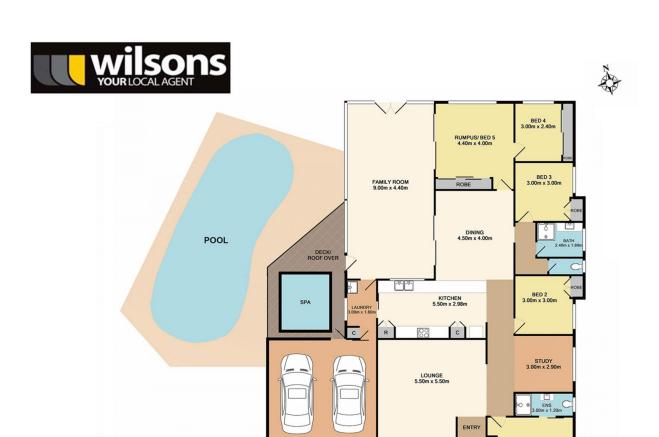

## 65 Ulinga Road Somersby NSW

Looking for more room for the kids, animals or the boys toys? Then 65 Ulinga Road Somersby will be the ideal stepping stone! Situated on a huge 2858sq2 approx flat block, this beautiful family home ticks all the right boxes! Key features include:

- 4 good size bedrooms
- 2 modern bathrooms
- Seperate Living zones
- Double lock up garage
- Large modern kitchen
- Solar panels
- Brick residence
- Seperate 11.7m x 7.9m Shed
- Under 10 minutes to West Gosford
- Minutes to freeway
- Ducted air conditioning
- Private salt water pool