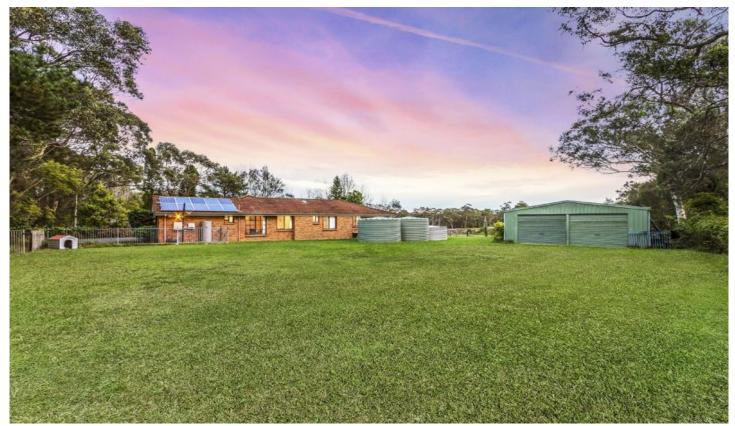

## 65 Ulinga Road Somersby NSW

Looking for more room for the kids, animals or the boys toys? Then 65 Ulinga Road Somersby will be the ideal stepping stone! Situated on a huge 2858sq2 approx flat block, this beautiful family home ticks all the right boxes! Key features include:

- 4 good size bedrooms
- 2 modern bathrooms
- Seperate Living zones
- Double lock up garage
- Large modern kitchen
- Solar panels
- Brick residence
- Seperate 11.7m x 7.9m Shed
- Under 10 minutes to West Gosford
- Minutes to freeway
- Ducted air conditioning
- Private salt water pool