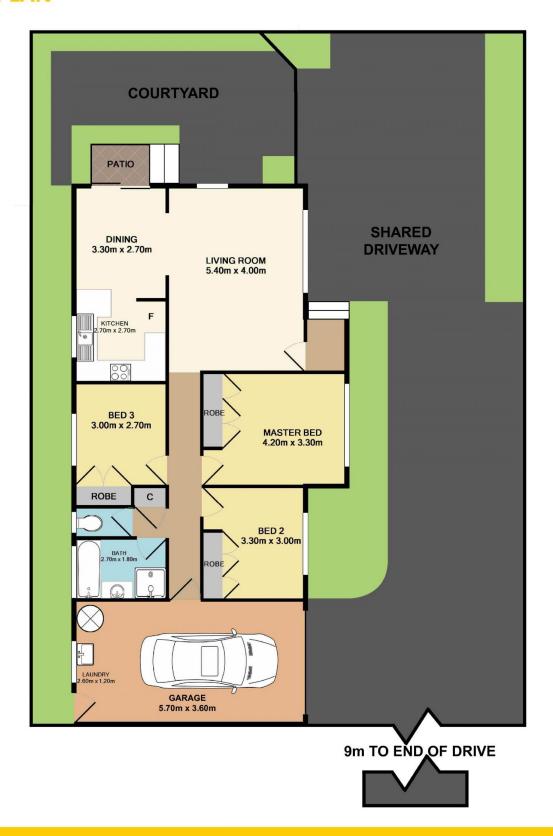

n
- Single garage with internal access
- Private low maintenance courtyard
- Perfect location with transport at the door
- 400m to Ettalong Beach
- 500m to Ettalong Town center
- Stroll to Cinema, cafe's, club, restaurants
- 10mins drive to Woy Woy train station

For more information or to arrange a viewing contact Andrew Quilkey on 0421200330 or Ty Reynolds

3 🛺 1 🔓 1 🗬

**Price**: \$475,000

**View :** https://www.wilsonsproperty.com.au/sale/nsw/ce ntral-coast-region/ettalong-beach/residential/villa/

5831784



Andrew Quilkey 02 4344 2511



Ty Reynolds 02 4344 2511







## 1/88 Barrenjoey Road, Ettalong Road

Total Approx. Floor Area 110.4 SQ.M. 1188 SQ.FT.

Measurements are approximate. Not to scale. For illustrative purposes only. Boundaries are approximate.



## **SITE PLAN**





## 1/88 Barrenjoey Road, Ettalong Road