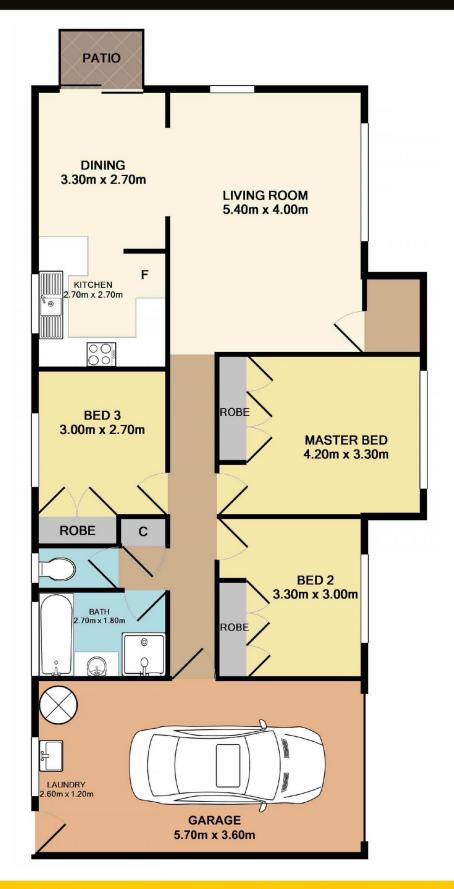

## 1/88 Barrenjoey Road, Ettalong Road

Total Approx. Floor Area 110.4 SQ.M. 1188 SQ.FT.

Measurements are approximate. Not to scale. For illustrative purposes only. Boundaries are approximate.