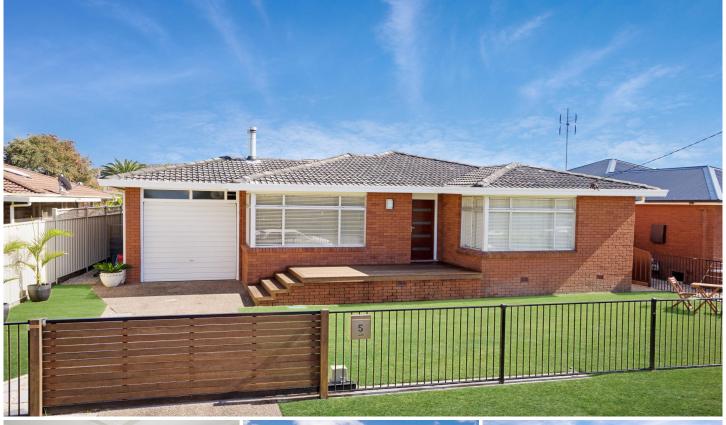

## 5 Daffodil Drive Woy Woy NSW

The location speaks for itself with its proximity to the water, shops, train station and sports grounds however this property has been tastefully renovated through out featuring. Polished timber floors through out, Entertaining hardwood timber deck, Separate dining/rumpus room opening onto the deck, large updated kitchen with breakfast bench, Automatic Security gate, drive through garage + carport ,Large fully fenced yard perfect for the family and Built in robes to all bedrooms