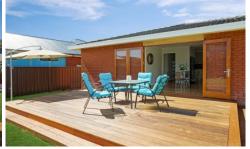

## 5 Daffodil Drive Woy Woy NSW

The location speaks for itself with its proximity to the water, shops, train station and sports grounds however this property has been tastefully renovated through out featuring. Polished timber floors through out, Entertaining hardwood timber deck, Separate dining/rumpus room opening onto the deck, large updated kitchen with breakfast bench, Automatic Security gate, drive through garage + carport ,Large fully fenced yard perfect for the family and Built in robes to all bedrooms