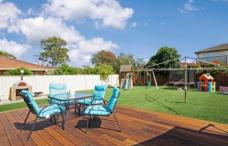

## 5 Daffodil Drive Woy Woy NSW

The location speaks for itself with its proximity to the water, shops, train station and sports grounds however this property has been tastefully renovated through out featuring. Polished timber floors through out, Entertaining hardwood timber deck, Separate dining/rumpus room opening onto the deck, large updated kitchen with breakfast bench, Automatic Security gate, drive through garage + carport ,Large fully fenced yard perfect for the family and Built in robes to all bedrooms