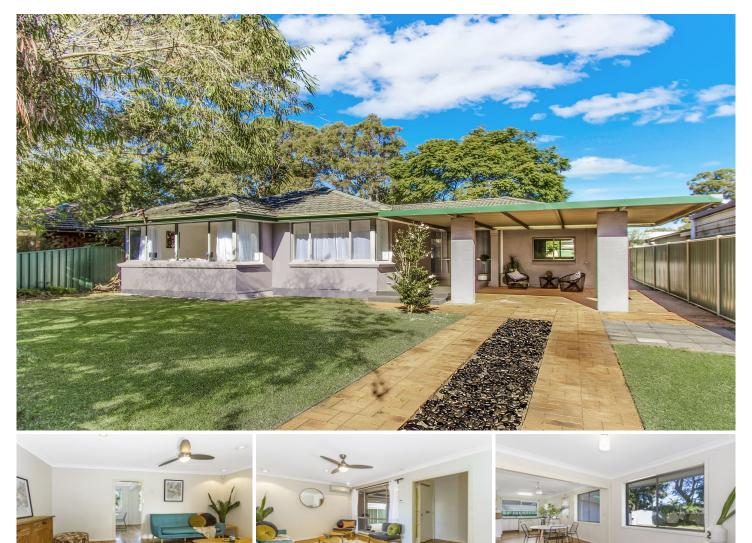

## 8 Erina Avenue Woy Woy NSW

Ideally positioned in a quiet street overlooking Rogers Park and Everglades Golf course at the end of the street. Settings like this are hard to find and are always popular because of the outlook, less neighbours and offers room for kids or pets to play.

- 4 bedroom Brick & Tile house
- Two living areas
- Single carport + off street parking
- Fenced private yard and 543.8sqm block of land

- Great location opposite park and 3min drive to Woy Woy CBD

- 3 mins to Woy Woy train station & 5 mins to Umina Beach

Homes in this location do not last long so call today to arrange an inspection. For more information contact Andrew Quilkey on 0421200330

## 4 🎮 1 🚔 1 🚘

| P | rice | : \$ 720,000  |
|---|------|---------------|
|   |      | <b>F 40 0</b> |

Land Size

Land Size : 543.8 sqm

: https://www.wilsonsproperty.com.au/sale/ns w/central-coast-region/woy-woy/residential/ house/5831775