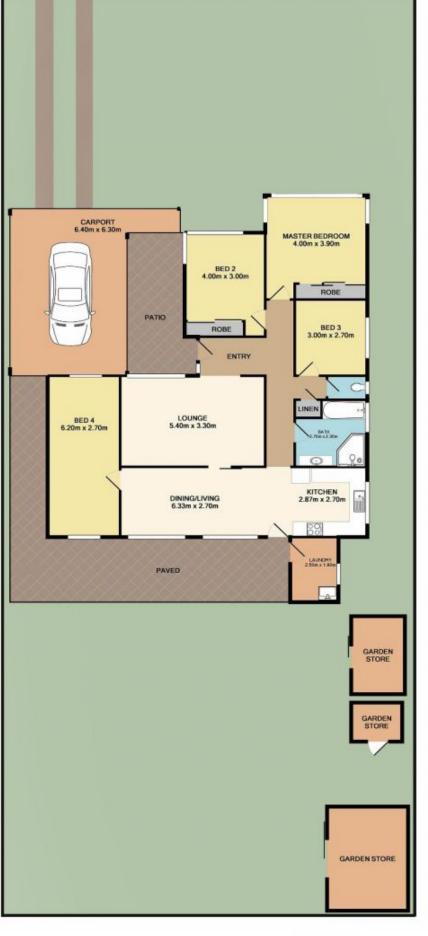

Andrew Quilkey 02 4344 2511

Jackson White 02 4344 2511

**FLOOR PLAN** 

TOTAL APPROX. FLOOR AREA 171.1 SQ.M. (1842 SQ.FT.)

Measurements are approximate. Not to Scale. For ullustrative purposes only.

BOUNDARIES ARE APPROXIMATE