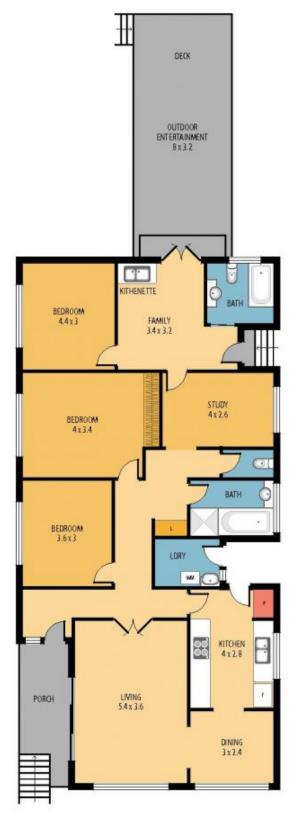

## 62 Osborne Avenue Umina Beach NSW

This 3-4 bedroom residence is situated on a 506sqm corner block in one of the most popular streets in Umina Beach, within easy walking distance from the CBD and the beach

The property boasts a huge garage that is accessible via the side lane, has ample space for two large vehicles, boat or caravan, and also features workshop.

Towards the back of the home there is a bedroom, kitchenette/living area + bathroom that has the option of being sectioned off from the main house which makes for great guest accommodation.

The properties features include:

- 3 Bedrooms
- Study or optional 4th bedroom
- Private outdoor area great for entertaining
- Light filled interiors