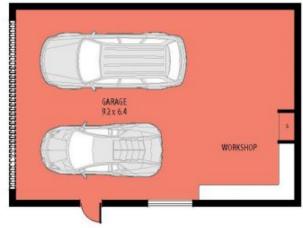

The property boasts a huge garage that is accessible via the side lane, has ample space for two large vehicles, boat or caravan, and also features workshop.

Towards the back of the home there is a bedroom, kitchenette/living area + bathroom that has the option of being sectioned off from the main house which makes for great guest accommodation.