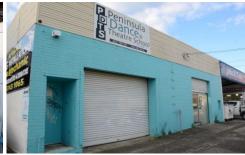

## lot F/80 Rawson Road Woy Woy NSW

Premier position. Only meters from busy main road intersection - Has a great long term tenant in a very progressive business.

- \* dance tuition tenancy
- \* 2 large studio's
- \* solid lease
- \* Multiple 3 year options extending the lease to 2024.
- \* Opportunity for 1 bed caretaker residence STCA.

Excellent, high visibility location, surrounded by National brand name tenancies with this low risk stand alone showroom building, sitting on a single title.

This is a spectacular opportunity for a self managed Superfund with the characteristic under supply of Industrial type property here on the Woy Woy Peninsula.